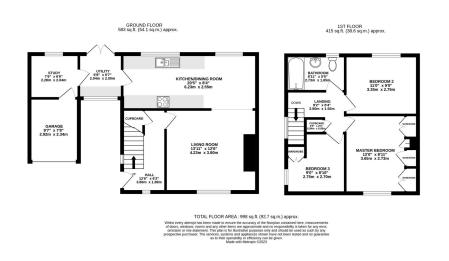

Well presented from head to toe, this bright & airy home boasts open plan living with a spacious front aspect living room that leads to the full width modern re-fitted kitchen/dining room to the rear. From there you'll find direct garden access from the adjacent utility room. The garden itself is a good-size with a raised decked patio for Al Fresco dining & entertaining during the sunnier months. There are three bedrooms & a modern three-piece bathroom at first floor level with your typical airing cupboard & loft storage. Further benefits to this perfectly positioned home include a substantial frontage with multi-car driveway, garage storage, plus a study/man cave at the rear. This inviting family home is located within an extremely popular residential pocket of Bedlington's top end and with it fronting the open green space of the park, we are suggesting immediate viewing access to avoid missing out.