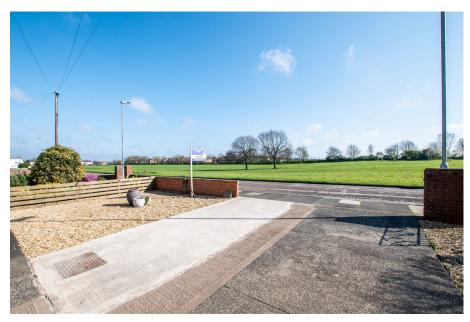

- · Semi-Detached Home
- Front Aspect Living Room With 20 Acres Views
- Utility Room With Direct Garden Access
- · Garage Storage & Man-Cave/ · Large Frontage With Multi-Car Driveway
  - Fantastic Residential **Location With Green Aspect**

Well presented from head to toe, this bright & airy home boasts open plan living with a spacious front aspect living room that leads to the full width modern re-fitted kitchen/dining room to the rear. From there you'll find direct garden access from the adjacent utility room. The garden itself is a good-size with a raised decked patio for Al Fresco dining & entertaining during the sunnier months. There are three bedrooms & a modern three-piece bathroom at first floor level with your typical airing cupboard & loft storage. Further benefits to this perfectly positioned home include a substantial frontage with multi-car driveway, garage storage, plus a study/man cave at the rear. This inviting family home is located within an extremely popular residential pocket of Bedlington's top end and with it fronting the open green space of the park, we are suggesting immediate viewing access to avoid missing out.