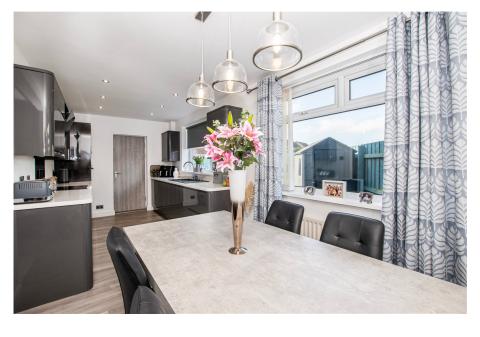

Well presented from head to toe, this bright & airy home boasts open plan living with a spacious front aspect living room that leads to the full width modern re-fitted kitchen/dining room to the rear. From there you'll find direct garden access from the adjacent utility room. The garden itself is a good-size with a raised decked patio for Al Fresco dining & entertaining during the sunnier months. There are three bedrooms & a modern three-piece bathroom at first floor level with your typical airing cupboard & loft storage. Further benefits to this perfectly positioned home include a substantial frontage with multi-car driveway, garage storage, plus a study/man cave at the rear. This inviting family home is located within an extremely popular residential pocket of Bedlington's top end and with it fronting the open green space of the park, we are suggesting immediate viewing access to avoid missing out.