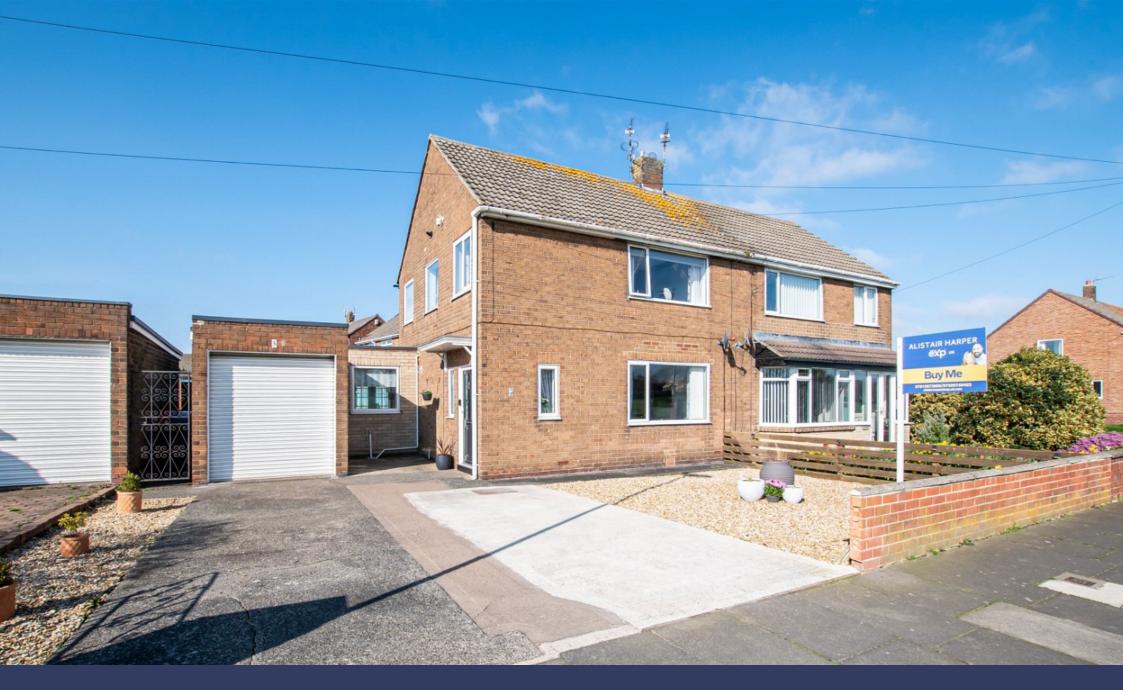

- · Semi-Detached Home
- Front Aspect Living Room With 20 Acres Views
- Utility Room With Direct Garden Access
- · Garage Storage & Man-Cave/ · Large Frontage With Multi-Car Driveway
  - Fantastic Residential **Location With Green Aspect**

Well presented from head to toe, this bright & airy home boasts open plan living with a spacious front aspect living room that leads to the full width modern re-fitted kitchen/dining room to the rear. From there you'll find direct garden access from the adjacent utility room. The garden itself is a good-size with a raised decked patio for Al Fresco dining & entertaining during the sunnier months. There are three bedrooms & a modern three-piece bathroom at first floor level with your typical airing cupboard & loft storage. Further benefits to this perfectly positioned home include a substantial frontage with multi-car driveway, garage storage, plus a study/man cave at the rear. This inviting family home is located within an extremely popular residential pocket of Bedlington's top end and with it fronting the open green space of the park, we are suggesting immediate viewing access to avoid missing out.