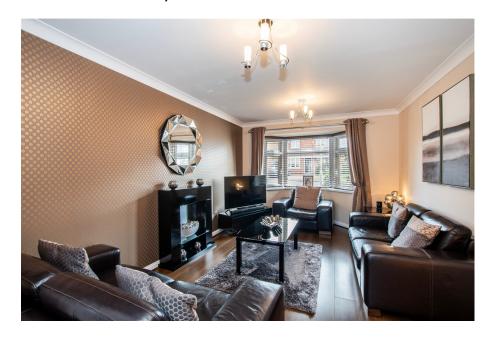

All bedrooms are really well-proportioned with built in storage within each (the master with its own separate dressing room) as well as two shower rooms, an airing cupboard and loft access. The ground floor offers two principle receptions interconnected through double doors, from which you have direct access to the large garden and patio space to the rear. From the principal dining room you can then pass through to a modern eat-in kitchen & separate utility room. There is the added benefit of internal access to the single garage from the utility room as well.