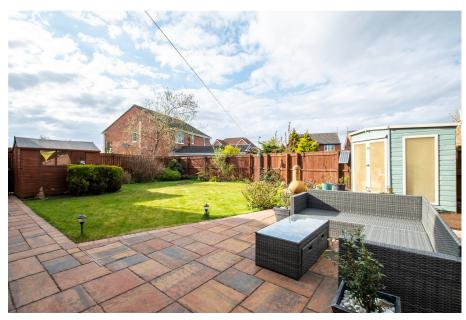

ALISTAIR HARPER EXP UK

@ alistair.harper@exp.uk.com

alistairharper.exp.uk.com

07813 673 606

- Please Quote Ref: AH0284 For All Enquiries
- Four Well Proportioned Rooms All With Built In
- Storage
  Double Reception Room With Modern Kitchen/Breakfast Direct Garden Access
- Utility Room & Downstairs WC
- · Large Rear Garden & Patio Space

All bedrooms are really well-proportioned with built in storage within each (the master with its own separate dressing room) as well as two shower rooms, an airing cupboard and loft access. The ground floor offers two principle receptions interconnected through double doors, from which you have direct access to the large garden and patio space to the rear. From the principal dining room you can then pass through to a modern eat-in kitchen & separate utility room. There is the added benefit of internal access to the single garage from the utility room as well.