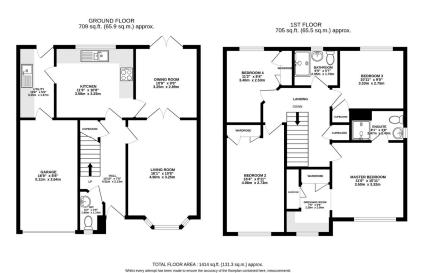

- · Detached Family Home
- · Two Shower Rooms & A **Dressing Room**
- Room
- Integral Garage & Driveway
- · Fantastic Residential Location

This is very well presented home that has been lovingly looked after & maintained by the current owners. As a detached four bedroom family home within the Hazelmere Estate in Bedlington, it occupies a good-sized plot within comfortable walking distance of local schools, open green space as well as the various amenities that central Bedlington has to offer.

All bedrooms are really well-proportioned with built in storage within each (the master with its own separate dressing room) as well as two shower rooms, an airing cupboard and loft access. The ground floor offers two principle receptions interconnected through double doors, from which you have direct access to the large garden and patio space to the rear. From the principal dining room you can then pass through to a modern eat-in kitchen & separate utility room. There is the added benefit of internal access to the single garage from the utility room as well.