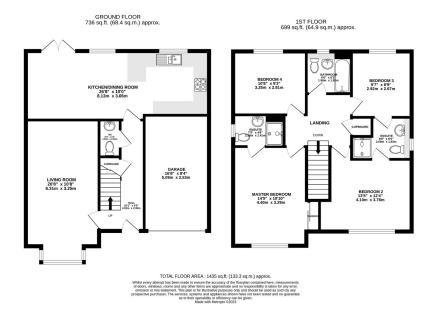

## **9 Orchid Place** Offers Over £290,000

**▶** 4 **▶** 3 **₽** 2

- Please Quote Ref: AH0284
  For All Enquiries
- Four Spacious Bedrooms
- Large Front Aspect Living Room
- Downstairs WC
- Spotless Throughout

- Detached Family Home (The Crompton By Miller Homes)
- Family Bathroom, Ensuite Shower Room, Jack & Jill Shower Room
- Really Spacious Kitchen/ Diner
- Substantial Rear Garden & Patio Space
- Single Garage, Double Driveway

A truly stunning family home that has been beautifully maintained & presented by the current owners during their 6 years of tenure since it was built. Offering brilliant internal proportions throughout, the first floor boasts four double bedrooms with the addition of an en-suite shower room to the master, a Jack & Jill shower room linking bedrooms 2 & 3, as well as a separate family bathroom - all spotless in their presentation. At ground floor level, there is a rather bright & airy front aspect living room that backs a substantial open-plan kitchen/diner, leading out to the wonderful enclosed rear garden and patio area - a brilliant space for entertaining visiting friends & family throughout the Summer months.