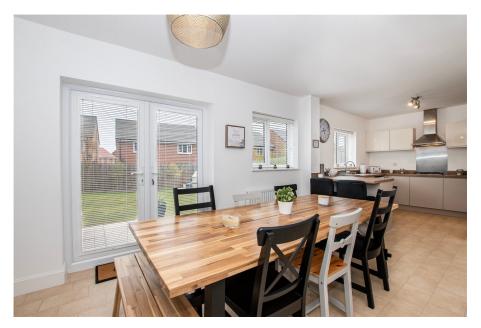

- Detached Family Home (The Crompton By Miller Homes)
- Family Bathroom, Ensuite Shower Room, Jack & Jill Shower Room
- Really Spacious Kitchen/ Diner
- Substantial Rear Garden & Patio Space
- Single Garage, Double Driveway

A truly stunning family home that has been beautifully maintained & presented by the current owners during their 6 years of tenure since it was built. Offering brilliant internal proportions throughout, the first floor boasts four double bedrooms with the addition of an en-suite shower room to the master, a Jack & Jill shower room linking bedrooms 2 & 3, as well as a separate family bathroom - all spotless in their presentation. At ground floor level, there is a rather bright & airy front aspect living room that backs a substantial open-plan kitchen/diner, leading out to the wonderful enclosed rear garden and patio area - a brilliant space for entertaining visiting friends & family throughout the Summer months.