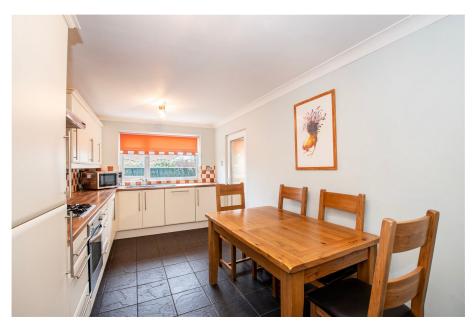

## **31 Bonchester Close** Offers Over £190,000

2 1 22

- Please Quote Ref: AH0284 For All Enquiries
- Two Bedrooms (Master with Modern Shower-Room built-in storage)
- Extended Living/Dining Space With Direct Garden Access
- Driveway, Garage & Utility Room
- Well Presented Throughout
  Sought After Location
- Extended Kitchen/Breakfast Room

• Link-Detached Bungalow

- Enclosed Rear Garden Space

The bungalow that makes a downsize that little bit more comfortable.

When moving from a larger family home to something a little smaller, the adjustment to smaller living accommodation can often feel like a big compromise, but with this extended linkdetached bungalow, it shouldn't feel like too much of an adjustment with its generous extended living and kitchen space. This single storey home offers two bedrooms, one larger than the other with built-in storage, a modern refitted shower room, a separate utility room behind the garage, as well as a hallway cupboard & loft space for all of your storage needs.