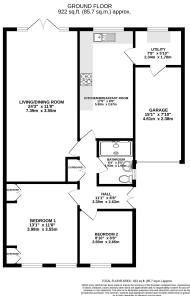

## **31 Bonchester Close** Offers Over £190,000

2 1 22

- Please Quote Ref: AH0284 For All Enquiries
- Two Bedrooms (Master with Modern Shower-Room built-in storage)
- Extended Living/Dining Space With Direct Garden Access
- Driveway, Garage & Utility Room
- Well Presented Throughout
  Sought After Location
- Extended Kitchen/Breakfast Room

• Link-Detached Bungalow

- Enclosed Rear Garden Space

The bungalow that makes a downsize that little bit more comfortable.

When moving from a larger family home to something a little smaller, the adjustment to smaller living accommodation can often feel like a big compromise, but with this extended linkdetached bungalow, it shouldn't feel like too much of an adjustment with its generous extended living and kitchen space. This single storey home offers two bedrooms, one larger than the other with built-in storage, a modern refitted shower room, a separate utility room behind the garage, as well as a hallway cupboard & loft space for all of your storage needs.

Further highlights of this property includes your own garage with driveway to front plus an enclosed low maintenance garden to enjoy when the sun comes to visit. With no onward chain in popular residential location, don't hesitate to book a viewing before