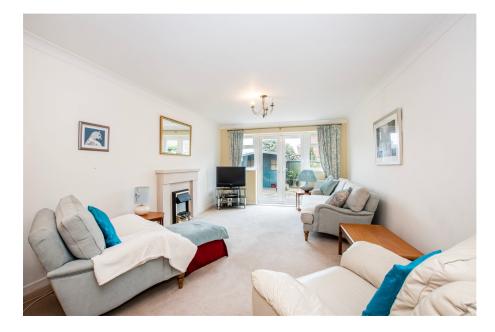

• Link-Detached Bungalow

- Enclosed Rear Garden Space

The bungalow that makes a downsize that little bit more comfortable.

When moving from a larger family home to something a little smaller, the adjustment to smaller living accommodation can often feel like a big compromise, but with this extended linkdetached bungalow, it shouldn't feel like too much of an adjustment with its generous extended living and kitchen space. This single storey home offers two bedrooms, one larger than the other with built-in storage, a modern refitted shower room, a separate utility room behind the garage, as well as a hallway cupboard & loft space for all of your storage needs.