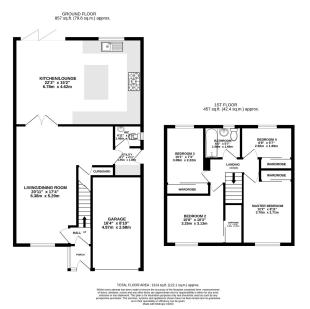

Substantially extended & re-configured at ground floor level, this four bedroom home now offers fantastic living & entertaining space by way of a generous L-shaped living & dining room along with an impressive open-plan modern kitchen/lounge area to the rear with bi-fold door access to the enclosed courtyard garden area. The ground floor also benefits from a separate utility room & WC, as well as a single garage and block-paved driveway to the front.

Upstair you'll find that all four bedrooms are fortunate enough to have built in wardrobes alongside a modern three-piece family bathroom. This appealing family home is available for immediate viewing access so call today to get booked in.