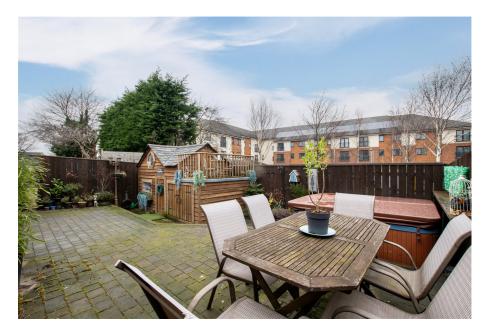

- Utility Room & Separate WC
- Enclosed Rear Low Maintenance Garden
- Popular Cul-De-Sac Location

Found at the far end of a central Bedlington cul-de-sac location, we're introducing this spacious family home to the local sales market.

Substantially extended & re-configured at ground floor level, this four bedroom home now offers fantastic living & entertaining space by way of a generous L-shaped living & dining room along with an impressive open-plan modern kitchen/lounge area to the rear with bi-fold door access to the enclosed courtyard garden area. The ground floor also benefits from a separate utility room & WC, as well as a single garage and block-paved driveway to the front.