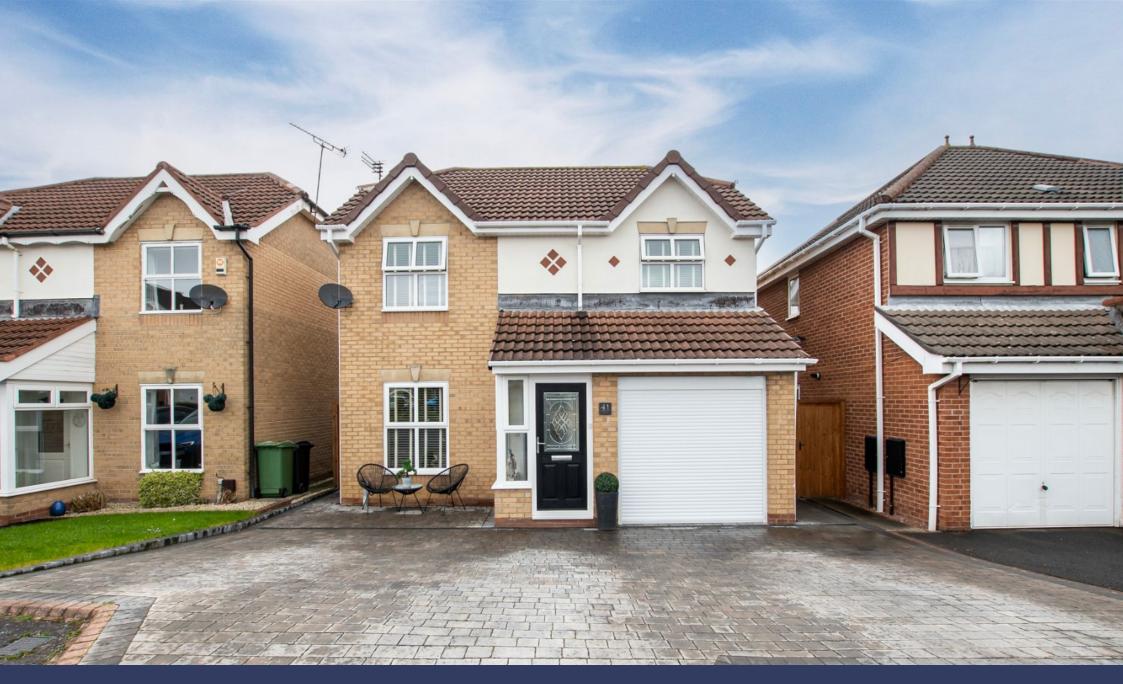

## 41 Oakapple Close Offers Over £275,000

**▶** 4 **▶** 1 **№** 2

- Please Quote Ref: AH0284 • Detached Family Home For All Enquiries
- Four Bedrooms (All With Built An Attractive Extended In Storage) Kitchen/Family Room
- A Good Sized L-Shaped Living & Dining Room
- Garage & Own Driveway
- Well Presented Throughout

- Utility Room & Separate WC
- Enclosed Rear Low Maintenance Garden
- Popular Cul-De-Sac Location

Found at the far end of a central Bedlington cul-de-sac location, we're introducing this spacious family home to the local sales market.

Substantially extended & re-configured at ground floor level, this four bedroom home now offers fantastic living & entertaining space by way of a generous L-shaped living & dining room along with an impressive open-plan modern kitchen/lounge area to the rear with bi-fold door access to the enclosed courtyard garden area. The ground floor also benefits from a separate utility room & WC, as well as a single garage and block-paved driveway to the front.