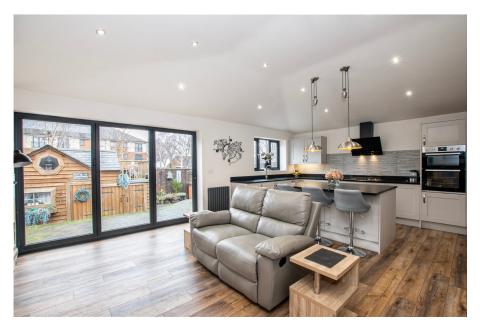

Substantially extended & re-configured at ground floor level, this four bedroom home now offers fantastic living & entertaining space by way of a generous L-shaped living & dining room along with an impressive open-plan modern kitchen/lounge area to the rear with bi-fold door access to the enclosed courtyard garden area. The ground floor also benefits from a separate utility room & WC, as well as a single garage and block-paved driveway to the front.