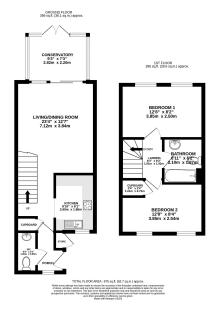

## Offers Over £125,000

- Please Quote Ref: AH0284 For All Enquiries
- Two Bedrooms
- Downstairs WC
- Conservatory
- Two Parking Bays

- End Of Terrace Home
- Upstairs Three-Piece Bathroom
- · Spacious Open Plan Living Area
- Wide Enclosed Rear Garden
- Great Location

Offering good internal proportions throughout, the sizeable open plan living space, leading to the adjoining conservatory, means that entertaining any visiting friends or family will be a breeze. The enclosed rear garden with gated side access to your double parking bay is South facing meaning that you'll be able to make the most of the nice weather (when it finally arrives) across the Summer months. With two good-sized bedrooms, an upstairs family bathroom plus a downstairs WC, this very well located home is expected to attract some serious interest so act swiftly if you'd like to arrange a viewing.