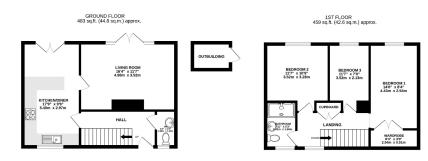

• Terraced Family Home

- Generous Lounge With French Doors To Garden
- Off Street Parking To Rear

We are pleased to offer to the market chain free terraced home in Brecon Close, Etal Park which benefits from off street parking and spacious accommodation throughout. Comprising briefly, entrance hallway, storage cupboard, large bright and airy lounge with french doors which lead to the courtyard style garden and open plan kitchen/diner with breakfast bar and french doors, which again, provide direct access to the rear garden.

From the hallway there are stairs to first floor landing and there is a ground floor WC. Upstairs the largest of the three good size bedrooms benefits from fitted wardrobes and there is a double cupboard on the landing. The family bathroom has attractive tiling and a walk in shower.

TOTAL FLOOR AREA: 941 sq.ft. (87.5 sq.m.) approx. Which every attemption to be ensure the accuracy of the thorphilo contained in term, measurements of does, waldhow, how been made to be ensure the accuracy of the thorphilo contained in term, measurements omission or meta-terment. This pain to be discussed and a source that and a source of the prospective particular. The series is years and applications shown have not been tested and no guarantee as to the beaution theory environment.