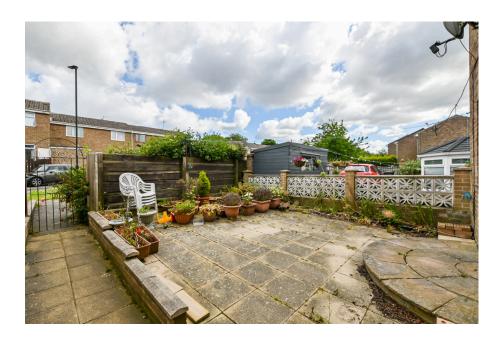

• Terraced Family Home

- Generous Lounge With French Doors To Garden
- Off Street Parking To Rear

We are pleased to offer to the market chain free terraced home in Brecon Close, Etal Park which benefits from off street parking and spacious accommodation throughout. Comprising briefly, entrance hallway, storage cupboard, large bright and airy lounge with french doors which lead to the courtyard style garden and open plan kitchen/diner with breakfast bar and french doors, which again, provide direct access to the rear garden.