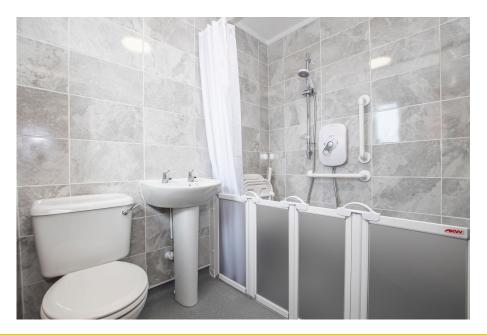

From the hallway there are stairs to first floor landing and there is a ground floor WC. Upstairs the largest of the three good size bedrooms benefits from fitted wardrobes and there is a double cupboard on the landing. The family bathroom has attractive tiling and a walk in shower.