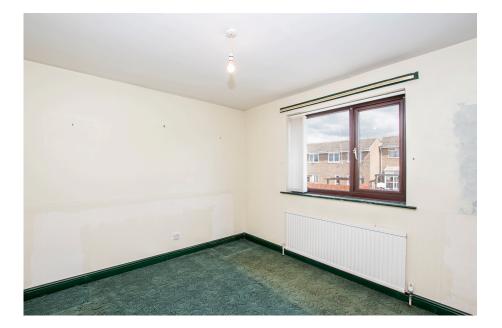

From the hallway there are stairs to first floor landing and there is a ground floor WC. Upstairs the largest of the three good size bedrooms benefits from fitted wardrobes and there is a double cupboard on the landing. The family bathroom has attractive tiling and a walk in shower.