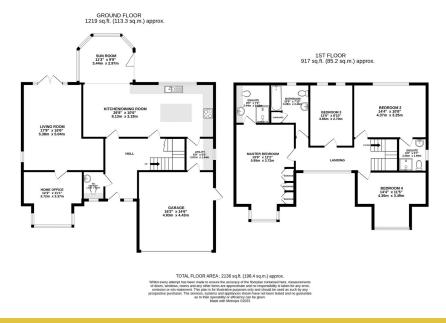

- · Detached Four Bedroom Family Home
- Rear Aspect Living Room With Home Office Space Adjacent Downstairs WC & Utility
- Room
- · Fantastic Views To The Rear
- Exclusive Residential Location

A magnificent family home nestled at the far end of this exclusive NE22, Nedderton Village cul-de-sac.

Detached with wraparound gardens and patio, the views to the West & North from the rear of this property are simply stunning and will be hard to beat elsewhere. Very well presented throughout and offered with no onward chain, this spacious 4-bedroom house boasts some outstanding internal proportions. You'll be treated to a sizeable open plan kitchen/diner with sun room to the rear overlooking the amazing gardens and farm land beyond. There is a generous living room that offers direct garden access - to the front there is a home office that could easily be incorporated within this reception space if required. Further benefits include a separate WC, a utility room that links the kitchen area to the integral double garage and the fact that this home is offered chain free - you could be moving in sooner than you think!