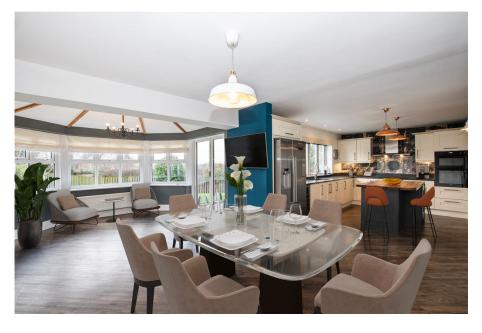

Detached with wraparound gardens and patio, the views to the West & North from the rear of this property are simply stunning and will be hard to beat elsewhere. Very well presented throughout and offered with no onward chain, this spacious 4-bedroom house boasts some outstanding internal proportions. You'll be treated to a sizeable open plan kitchen/diner with sun room to the rear overlooking the amazing gardens and farm land beyond. There is a generous living room that offers direct garden access - to the front there is a home office that could easily be incorporated within this reception space if required. Further benefits include a separate WC, a utility room that links the kitchen area to the integral double garage and the fact that this home is offered chain free - you could be moving in sooner than you think!