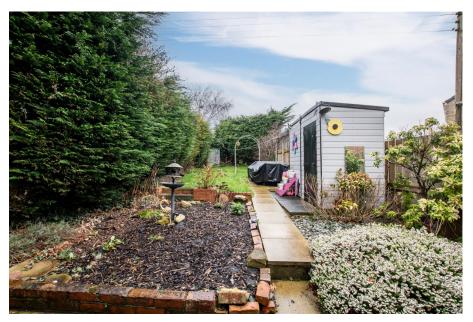

- · Semi-Detached House
- Upstairs Bathroom
- Re-Fitted Kitchen With Direct **Garden Access**
- · Generous Rear Garden With **Gated Side Access**
- Top End Bedlington Location

Whether you are planning on taking your first steps on the property ladder or embarking on another investment purchase, this attractive two double bedroom semi-detached house in central Bedlington may well be just what you've been looking for.

Well presented throughout, this home benefits from a generous front aspect reception space, a re-fitted kitchen (with direct garden access) as well as an upstairs bathroom & a downstairs WC/utility room. With a 2-car driveway and a lengthy rear garden with gated side access, there's not much more you could ask for in a starter home like this.