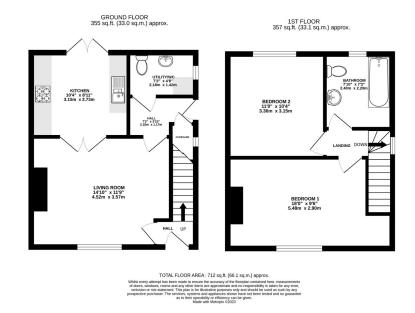

ALISTAIR HARPER EXP UK

@ alistair.harper@exp.uk.com

alistairharper.exp.uk.com

07813 673 606

5 Millfield

Offers Over £90,000

- Please Quote Ref: AH0284 For All Enquiries
- Two Double Bedrooms
- Downstairs WC & Utility Room
- Good-Sized Living Room
- Two Car Driveway

- · Semi-Detached House
- Upstairs Bathroom
- Re-Fitted Kitchen With Direct **Garden Access**
- · Generous Rear Garden With **Gated Side Access**
- Top End Bedlington Location

Whether you are planning on taking your first steps on the property ladder or embarking on another investment purchase, this attractive two double bedroom semi-detached house in central Bedlington may well be just what you've been looking for.

Well presented throughout, this home benefits from a generous front aspect reception space, a re-fitted kitchen (with direct garden access) as well as an upstairs bathroom & a downstairs WC/utility room. With a 2-car driveway and a lengthy rear garden with gated side access, there's not much more you could ask for in a starter home like this.