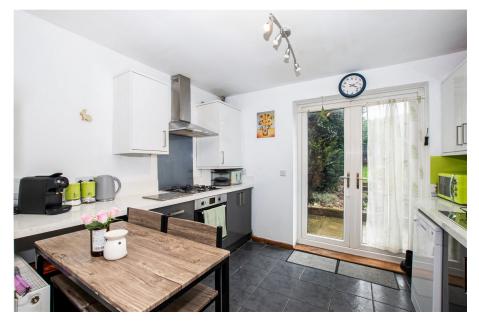

- · Semi-Detached House
- Upstairs Bathroom
- Re-Fitted Kitchen With Direct **Garden Access**
- · Generous Rear Garden With **Gated Side Access**
- Top End Bedlington Location

Whether you are planning on taking your first steps on the property ladder or embarking on another investment purchase, this attractive two double bedroom semi-detached house in central Bedlington may well be just what you've been looking for.

Well presented throughout, this home benefits from a generous front aspect reception space, a re-fitted kitchen (with direct garden access) as well as an upstairs bathroom & a downstairs WC/utility room. With a 2-car driveway and a lengthy rear garden with gated side access, there's not much more you could ask for in a starter home like this.