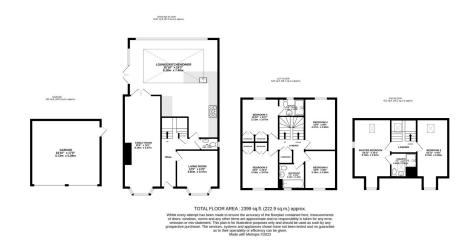

There are six double bedrooms plus a family bathroom & two en-suite shower rooms occupying the top two floors of this impressive three storey home, all offering generous proportions throughout. It's at ground floor level where this home really stands out from the rest with a fantastic rear extension that totally transforms your dining & entertaining experience as a family. This vast open space encompasses the modern kitchen, as well as the light & airy dining and relaxation space with a formal sitting room beyond running the entire depth of the original structure. Further internal benefits include a front aspect snug room that could easily double as a home office plus a separate downstairs WC.