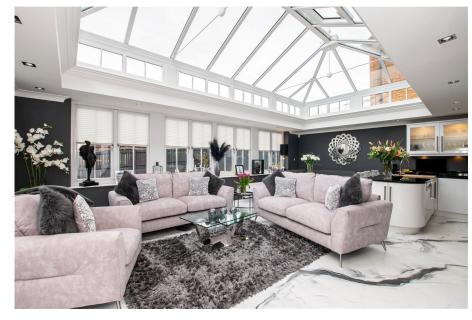

There are six double bedrooms plus a family bathroom & two en-suite shower rooms occupying the top two floors of this impressive three storey home, all offering generous proportions throughout. It's at ground floor level where this home really stands out from the rest with a fantastic rear extension that totally transforms your dining & entertaining experience as a family. This vast open space encompasses the modern kitchen, as well as the light & airy dining and relaxation space with a formal sitting room beyond running the entire depth of the original structure. Further internal benefits include a front aspect snug room that could easily double as a home office plus a separate downstairs WC.