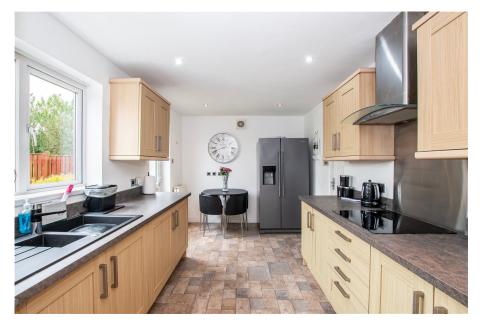

Internally, you'll find an impressive array of rooms including three separate reception rooms, a rear aspect kitchen/breakfast room as well as a downstairs WC. There is also have the added benefit of having direct access to your integral garage. The upper floor consists of three family bedrooms plus a master suite with own dressing room & ensuite shower room. You'll also find a separate family bathroom.