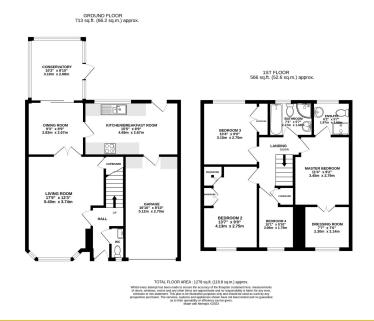

Internally, you'll find an impressive array of rooms including three separate reception rooms, a rear aspect kitchen/breakfast room as well as a downstairs WC. There is also have the added benefit of having direct access to your integral garage. The upper floor consists of three family bedrooms plus a master suite with own dressing room & ensuite shower room. You'll also find a separate family bathroom.

If a detached four bedroom, two bathroom home with ample parking, own garage and a peaceful enclosed garden space is what you are looking for, please reach out today to confirm access arrangements.