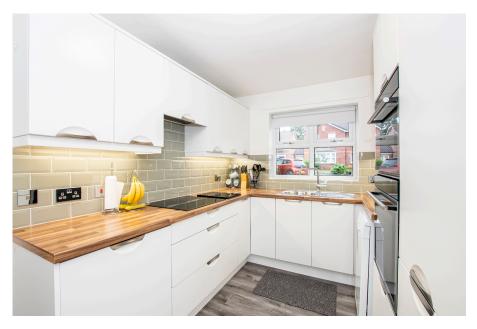

- Extended Detached Bungalow
- Modern Re-Fitted Kitchen With External Side Door
- Substantial Rear Extension With Lounge & Dining Area
- Large Enclosed Rear Garden With Raised Deck Area
- Beautifully Presented
  Throughout

## 2 1 22

Bungalows remain the most sought after property style locally, so when a detached one comes to market within one of Bedlington's most desirable postcodes, we expect immediate interest.

Beautifully maintained and presented by the current owners, this extended single floor dwelling offers generous living accommodation with a front aspect living room as well as a full width rear extension that includes further lounge & dining space - from there, you have direct garden access to a raised decked area & lawn beyond plus internal side access to your single garage. To the front you have ample off-street parking space for at least three cars plus your principal garage access. Both bedrooms are well proportioned, the kitchen & shower room have each been re-fitted and with a bright entrance & hallway, you will not be disappointed.