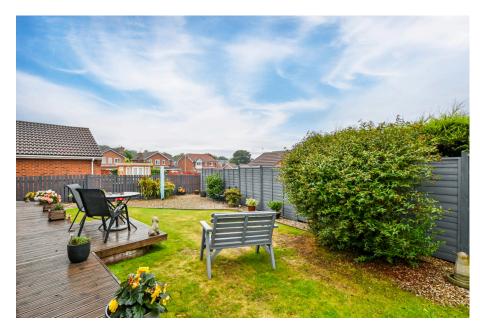

- Extended Detached Bungalow
- Modern Re-Fitted Kitchen With External Side Door
- Substantial Rear Extension With Lounge & Dining Area
- Large Enclosed Rear Garden With Raised Deck Area
- Beautifully Presented
  Throughout

## 2 1 22

Bungalows remain the most sought after property style locally, so when a detached one comes to market within one of Bedlington's most desirable postcodes, we expect immediate interest.

Beautifully maintained and presented by the current owners, this extended single floor dwelling offers generous living accommodation with a front aspect living room as well as a full width rear extension that includes further lounge & dining space - from there, you have direct garden access to a raised decked area & lawn beyond plus internal side access to your single garage. To the front you have ample off-street parking space for at least three cars plus your principal garage access. Both bedrooms are well proportioned, the kitchen & shower room have each been re-fitted and with a bright entrance & hallway, you will not be disappointed.