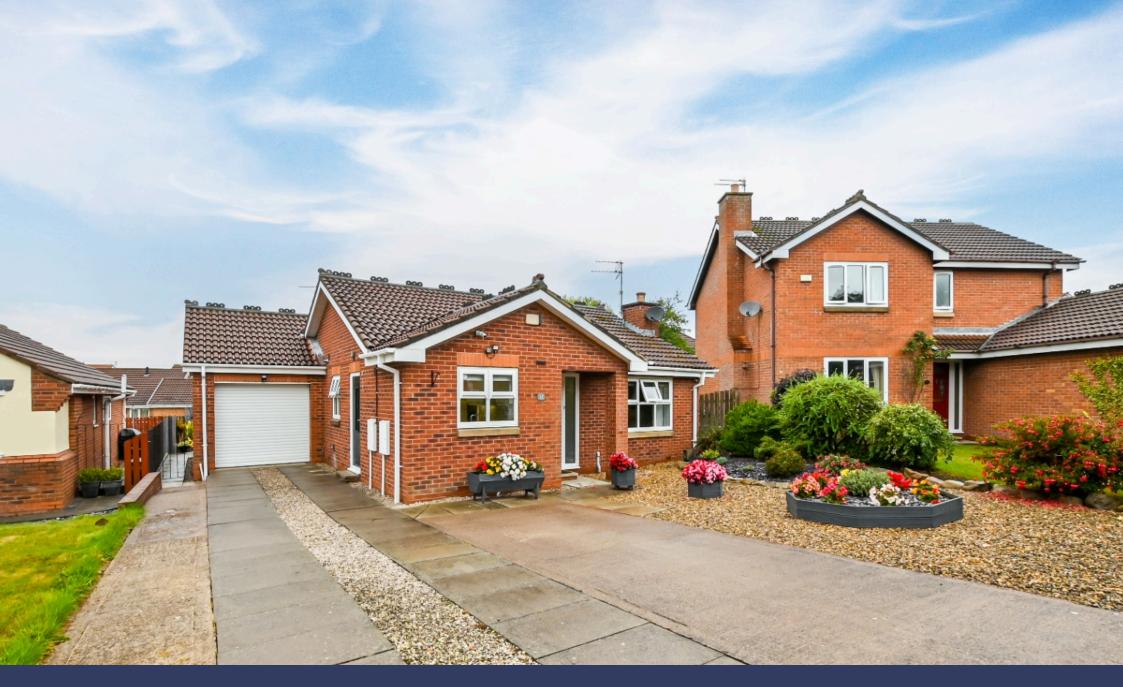

## **33 Dunstanburgh Close** Offers Over £210,000

- Please Quote Ref: AH0284 For All Enquiries
- Two Double Bedrooms
- Generous Front Aspect Living 
  Room
- Three Car Driveway + Attached Single Garage
- Sought After Location

- Extended Detached Bungalow
- Modern Re-Fitted Kitchen With External Side Door
- Substantial Rear Extension With Lounge & Dining Area
- Large Enclosed Rear Garden With Raised Deck Area
- Beautifully Presented
  Throughout

## 2 1 22

Bungalows remain the most sought after property style locally, so when a detached one comes to market within one of Bedlington's most desirable postcodes, we expect immediate interest.

Beautifully maintained and presented by the current owners, this extended single floor dwelling offers generous living accommodation with a front aspect living room as well as a full width rear extension that includes further lounge & dining space - from there, you have direct garden access to a raised decked area & lawn beyond plus internal side access to your single garage. To the front you have ample off-street parking space for at least three cars plus your principal garage access. Both bedrooms are well proportioned, the kitchen & shower room have each been re-fitted and with a bright entrance & hallway, you will not be disappointed.