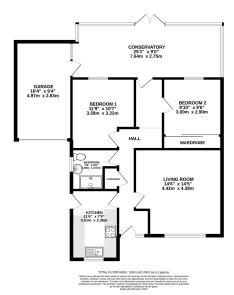

## 2 1 22

Bungalows remain the most sought after property style locally, so when a detached one comes to market within one of Bedlington's most desirable postcodes, we expect immediate interest.

Beautifully maintained and presented by the current owners, this extended single floor dwelling offers generous living accommodation with a front aspect living room as well as a full width rear extension that includes further lounge & dining space - from there, you have direct garden access to a raised decked area & lawn beyond plus internal side access to your single garage. To the front you have ample off-street parking space for at least three cars plus your principal garage access. Both bedrooms are well proportioned, the kitchen & shower room have each been re-fitted and with a bright entrance & hallway, you will not be disappointed.