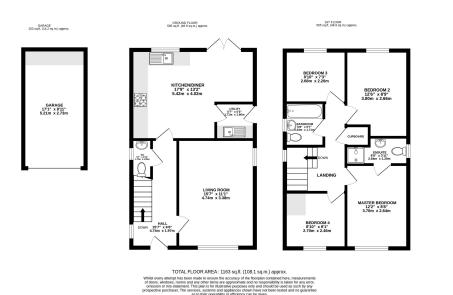

## **7 Eagle Close,** Offers Over £220,000

**▶** 4 **▶** 2 **▲** 2

- Please Quote Ref: AH0284 For All Enquiries
- Family Bathroom, En-Suite Shower Room & Downstairs WC
- Separate Utility Room With Side Access
- South Facing Garden With Decked Sun Deck
- Tastefully Presented Throughout

- Detached Four Bedroom Family Home
- Spacious Kitchen/Dining Room
- Attractive Front Aspect Living Room
- Garage & Multi-Car Driveway
- Quiet Cul-De-Sac Location

This modern family home has been beautifully presented & tastefully decorated throughout, offering generous downstairs accommodation that includes a large eat-in kitchen, a separate utility room and downstairs WC.

With four bedrooms, a modern family bathroom plus an ensuite shower room off the master, this is a great option for those families in search of a good-sized home to settle down. Further benefits include the sizeable South facing garden, the detached single garage with long driveway to the front, all within a secluded cul-de-sac location close to local amenities.