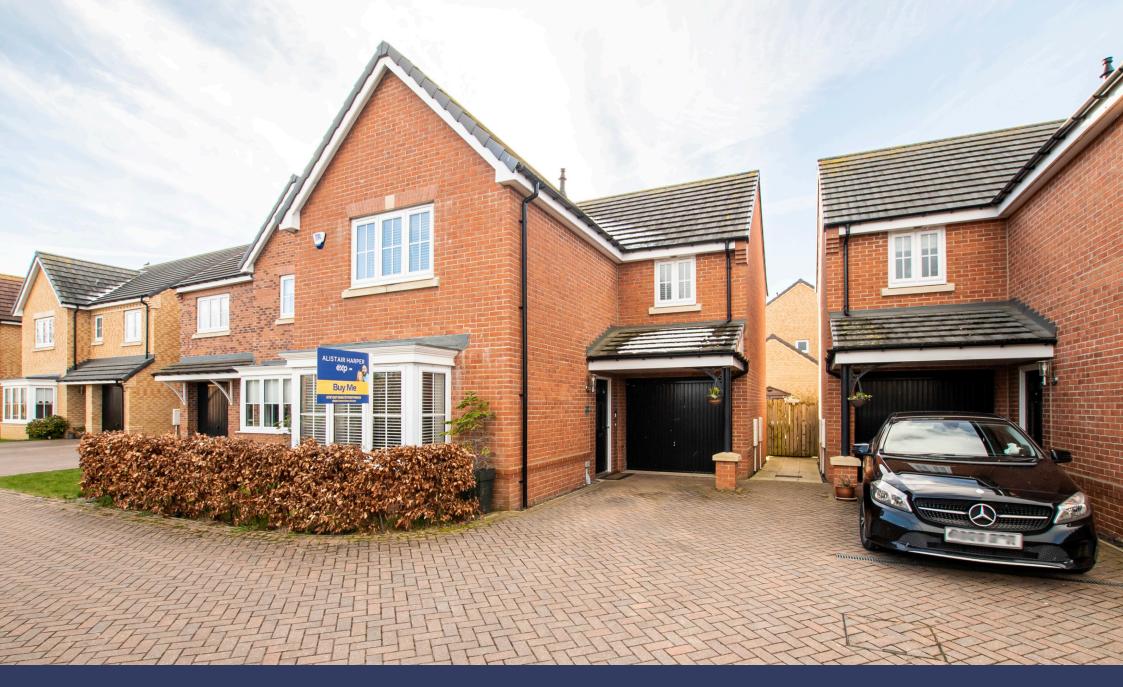

- Modern Detached Family Home
- Family Bathroom, En-Suite Shower Room & Downstairs WC
- Good-Sized West Facing Garden
- Own Driveway
- Brilliant Location

A wonderfully presented modern home within the ideally located Acres Estate to the South of the 20 Acres park and within walking distance of Bedlington Front Street.

This detached beauty boasts three double bedrooms, a sizeable family bathroom as well as an ensuite shower room off of the master bedroom. The downstairs space has been transformed with the creation of an impressive kitchen/breakfast room across the rear of the property encompassing the back end of the original garage - there is still of course plenty of storage space to the front of the garage for all your bikes, lawnmowers, power washers......the list goes on.