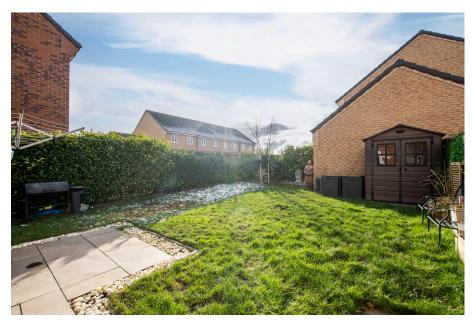

- Modern Detached Family Home
- Family Bathroom, En-Suite Shower Room & Downstairs WC
- Good-Sized West Facing Garden
- Own Driveway
- Brilliant Location

A wonderfully presented modern home within the ideally located Acres Estate to the South of the 20 Acres park and within walking distance of Bedlington Front Street.

Ultimately, this is a wonderful home that is likely to be one of the larger three bed properties available for your money and with a great West facing garden included, there's no reason to avoid an immediate viewing appointment.