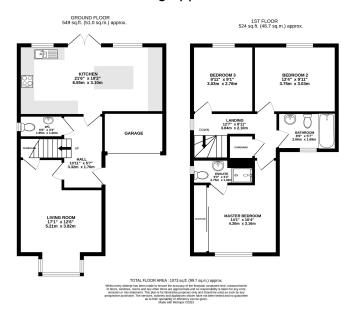

- Modern Detached Family Home
- Family Bathroom, En-Suite Shower Room & Downstairs WC
- Good-Sized West Facing Garden
- Own Driveway
- Brilliant Location

A wonderfully presented modern home within the ideally located Acres Estate to the South of the 20 Acres park and within walking distance of Bedlington Front Street.

This detached beauty boasts three double bedrooms, a sizeable family bathroom as well as an ensuite shower room off of the master bedroom. The downstairs space has been transformed with the creation of an impressive kitchen/breakfast room across the rear of the property encompassing the back end of the original garage - there is still of course plenty of storage space to the front of the garage for all your bikes, lawnmowers, power washers......the list goes on.