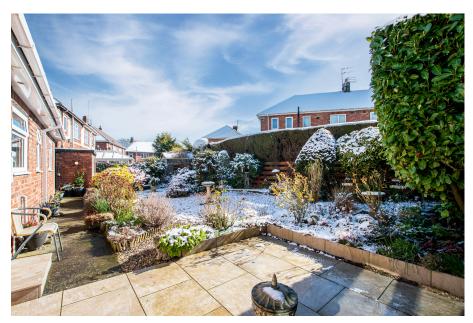

The mature garden is well proportioned with a South facing aspect and a brick built outhouse with two separate spaces. There is also gated side access to the garden as well as your own driveway to the front for one car.