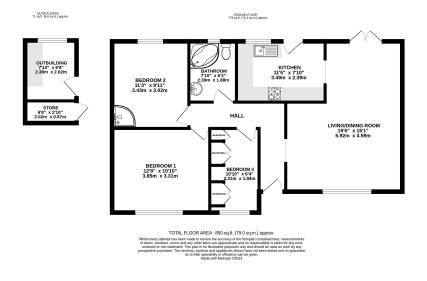

- Semi-Detached Bungalow
- Spacious Open-Plan Living & Dining Room
- Own Driveway
  - Brick Built Outhouse

Introducing this spacious semi-detached bungalow located within a popular residential suburb of Bedlington, overlooking the open green space of Grange Park.

Arranged over one spacious floor, this attractive home has three bedrooms (the third currently used as a dressing room), an inviting open plan living & dining space, great for hosting visiting family & friends, along with a well appointed kitchen that offers direct garden access.

The mature garden is well proportioned with a South facing aspect and a brick built outhouse with two separate spaces. There is also gated side access to the garden as well as your own driveway to the front for one car.