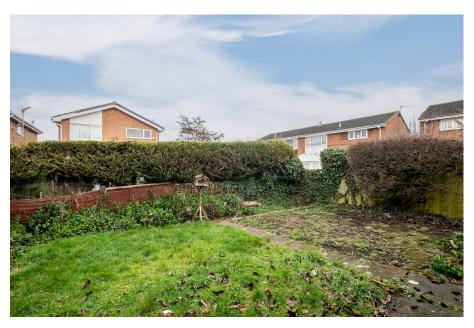

Having undergone significant internal refurbishment that includes a new kitchen, new bathroom and a full re-wire, it's the shear size of the reception space that will blow your mind! This home further benefits from an enclosed East facing garden with gated side access, your own driveway to the front with a single garage attached - there may be scope for further expansion above the garage subject to the relevant planning/building consents.