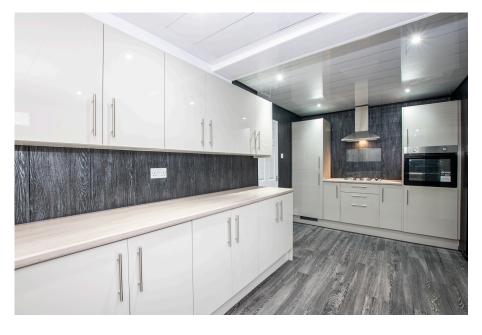

Having undergone significant internal refurbishment that includes a new kitchen, new bathroom and a full re-wire, it's the shear size of the reception space that will blow your mind! This home further benefits from an enclosed East facing garden with gated side access, your own driveway to the front with a single garage attached - there may be scope for further expansion above the garage subject to the relevant planning/building consents.