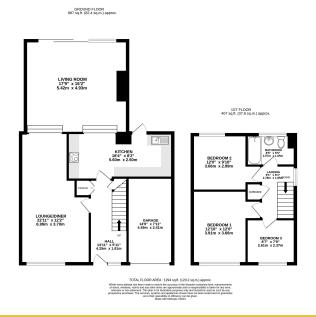

- · Detached Family Home
- Massive Reception Space
- · Enclosed Rear Garden With **Gated Side Access**
- · Refurbished Throughout
- · Brilliant Internal Proportions

Offered to the local sales market as a vacant possession with no related onward chain, this impressive three bedroom family home is bound to be one of the largest properties available at this price point.

Having undergone significant internal refurbishment that includes a new kitchen, new bathroom and a full re-wire, it's the shear size of the reception space that will blow your mind! This home further benefits from an enclosed East facing garden with gated side access, your own driveway to the front with a single garage attached - there may be scope for further expansion above the garage subject to the relevant planning/building consents.