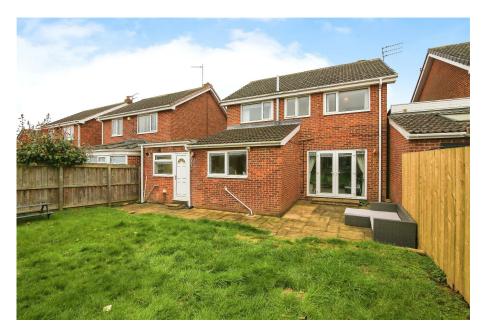

Upstairs there are four bedrooms (two with built in storage) and a family bathroom with over bath shower.

Outside the rear garden faces West, so ideal for taking advantage of the afternoon and evening sun and to the front is driveway leading to the garage and garden.

The Chesters is a well established estate within easy walking distance of Bedlington Town centre, schools and transport links.

Viewings are highly recommended.

Total floor area 137.1 m² (1,475 sq.ft.) approx