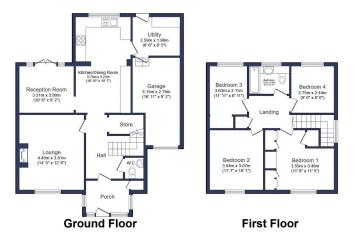

**@** ali@harpersproperty.com

harpersproperty.com

**4** 07813 673 606

Offering almost 1500 sq ft of well presented, bright, airy and extended accommodation.

You access the property via a very spacious porch which leads to a hallway with access into a ground floor cloakroom/wc, generous lounge and extended kitchen/dining room. There is a second reception room overlooking the rear garden and a utility room with access into the garage on this floor.

Upstairs there are four bedrooms (two with built in storage) and a family bathroom with over bath shower.

Outside the rear garden faces West, so ideal for taking advantage of the afternoon and evening sun and to the front is driveway leading to the garage and garden.

The Chesters is a well established estate within easy walking distance of Bedlington Town centre, schools and transport links.

Viewings are highly recommended.

Total floor area 137.1 m² (1,475 sq.ft.) approx

This floor plan is for illustrative purposes only. It is not drawn to scale. Any measurements, floor areas (including any total floor area), openings and orientation are approximate. No details are guaranteed, they cannot be relied upon for any purpose and they do not form part of any agreement. No liability is taken for any error, omission or misstatement. A party must rely upon its own inspection(s). Powered by wown focal agent com