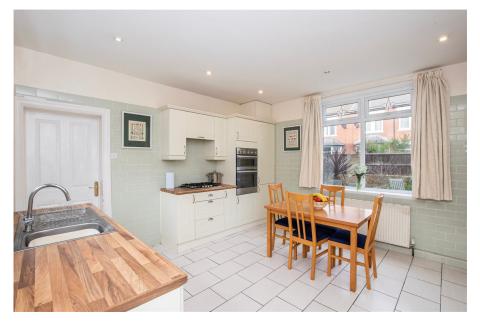

A substantial family home arranged over three spacious floors within a peaceful residential location, moments from the seafront on the Whitley Bay/Cullercoats border.

There are five spacious bedrooms accompanied by two full family bathrooms (one on each of the upper floors) along with generous reception & dining space across the entire ground floor. You'll find a large eat-in kitchen/breakfast room with direct access to the rear decked courtyard, the front aspect bayfronted living room sits at the heart of the home and offers a cosy space for family time. At the other end of this impressive home there is a separate dining room with feature fireplace that leads you to the conservatory which opens to the large enclosed lawned garden. Externally this house further benefits from mature shrubs & plant life surrounding the property, along with a walled garden and gated access that gives some sense of privacy.