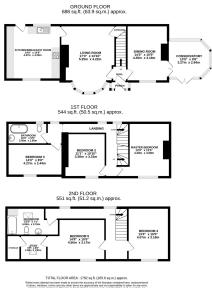

A substantial family home arranged over three spacious floors within a peaceful residential location, moments from the seafront on the Whitley Bay/Cullercoats border.

There are five spacious bedrooms accompanied by two full family bathrooms (one on each of the upper floors) along with generous reception & dining space across the entire ground floor. You'll find a large eat-in kitchen/breakfast room with direct access to the rear decked courtyard, the front aspect bayfronted living room sits at the heart of the home and offers a cosy space for family time. At the other end of this impressive home there is a separate dining room with feature fireplace that leads you to the conservatory which opens to the large enclosed lawned garden. Externally this house further benefits from mature shrubs & plant life surrounding the property, along with a walled garden and gated access that gives some sense of privacy.