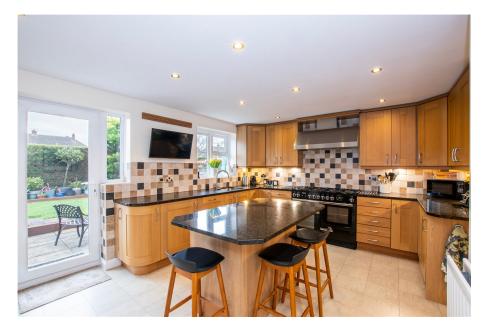

## Conway Close, Bedlington, NE22 6NJ

Offers Over £330,000

- Please Quote Ref: AH0284
- Double Fronted Detached Residence

Four Bedrooms

- · Master-Suite With Built In Wardrobes, Dressing Room & Shower Room
- Four-Piece Family Bathroom Three Distinct Reception
  - **Spaces**
- Utility Room & Separate WC
   Lounge/Study/Play Room
- Two Car Driveway & Integral Brilliant Location With South Garage
  - Facing Garden