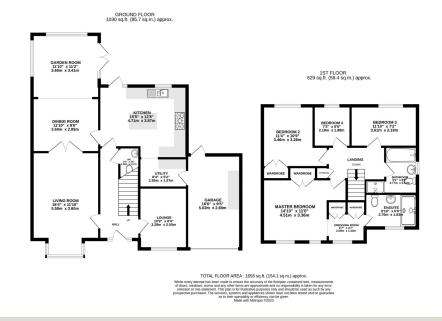

## Conway Close, Bedlington, NE22 6NJ

Offers Over £330,000

- Please Quote Ref: AH0284
- Double Fronted Detached Residence

Four Bedrooms

- · Master-Suite With Built In Wardrobes, Dressing Room & Shower Room
- Four-Piece Family Bathroom Three Distinct Reception
  - **Spaces**
- Utility Room & Separate WC
   Lounge/Study/Play Room
- Two Car Driveway & Integral Brilliant Location With South Garage
  - Facing Garden