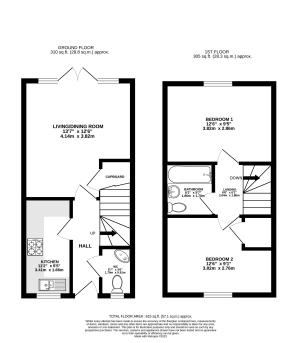

## 3 Hundleby Court, St. Nicholas Manor

Offers Over £165,000

- Please Quote Ref: AH0284 For All Enquiries
- Two Double Bedrooms
- · Lounge/Dining Room
- Spacious South Facing Garden
- Great Decorative Order Throughout

- · Semi-Detached Home (The Ash by Bellway Homes)
- Three-Piece Bathroom & **Downstairs WC**
- · Modern Galley-Style Kitchen
- · Off Street Parking
- Brilliant Location

This modern home would make a great first purchase or rental investment due in no small part to its outstanding location within close proximity of mainline rail links and several major amenities.

With two double bedrooms, modern three-piece bathroom, a well proportioned lounge/diner plus a generous South facing garden, this property is a real box ticker for those on the hunt for a spacious well presented home. There is modern galley-style kitchen, a separate WC as well as own driveway to front.