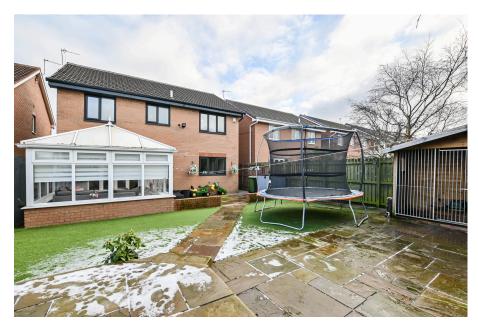

You'll find fantastic internal proportions throughout this brilliant four double bedroom family home within the Heritage Gardens development in East Bedlington. There is substantial reception space on offer across the entire ground floor area that includes a large living room, generous kitchen/diner, plus a conservatory & home office/play room within the converted garage space. Accompanying the double bedrooms at first floor level you'll find a family bathroom, an en-suite shower room to the master bedroom, as well as a Jack & Jill shower room between a couple of the other bedrooms. This impressive home can be found within a cul-de-sac location close to several local amenities and the upcoming rail links to Newcastle city centre, with a good-sized rear garden and two-car driveway. There is a lot of house in offer for the price so get in touch with Ali & Laura to confirm viewing access arrangements.