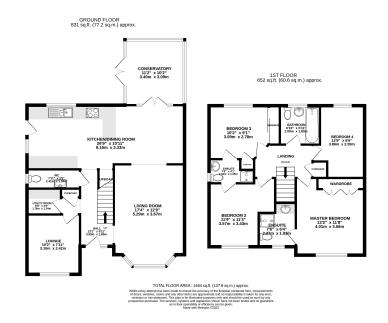

You'll find fantastic internal proportions throughout this brilliant four double bedroom family home within the Heritage Gardens development in East Bedlington. There is substantial reception space on offer across the entire ground floor area that includes a large living room, generous kitchen/diner, plus a conservatory & home office/play room within the converted garage space. Accompanying the double bedrooms at first floor level you'll find a family bathroom, an en-suite shower room to the master bedroom, as well as a Jack & Jill shower room between a couple of the other bedrooms. This impressive home can be found within a cul-de-sac location close to several local amenities and the upcoming rail links to Newcastle city centre, with a good-sized rear garden and two-car driveway. There is a lot of house in offer for the price so get in touch with Ali & Laura to confirm viewing access arrangements.