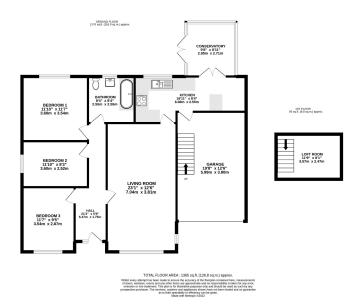

## 4 Melrose Court Offers Over £240,000

**▶** 3 **▶** 1 **№** 2

- Please Quote Ref: AH0284 For All Enquiries
- Three Large Bedrooms
- Substantial Reception Room
   Kitchen/Breakfast Room
- Conservatory
- Integrated Garage With Loft · Very Well Presented Room Throughout

- Detached Corner Plot Bungalow
- Spacious Family Bathroom
- - South Facing Enclosed Garden

A substantial detached corner plot bungalow with three spacious bedrooms and one of the largest reception spaces that you are likely to find for the money.

Presented to a surprisingly high standard for a bungalow, the internal proportions are impressive for this home, with a good-sized kitchen/breakfast room to the rear that opens to a South facing conservatory from which you have direct access to a brilliant enclosed garden with gated side access.

Further benefits include a large integrated garage with loft room plus large driveway to front.

Please get in touch if you'd like to see this impressive home for yourself.

eXp World UK Ltd is a registered company at Level 37, 25 Canada Square, London, E14 5LQ Registered company number is 12016573. VAT Registration Number is 327 4120 29