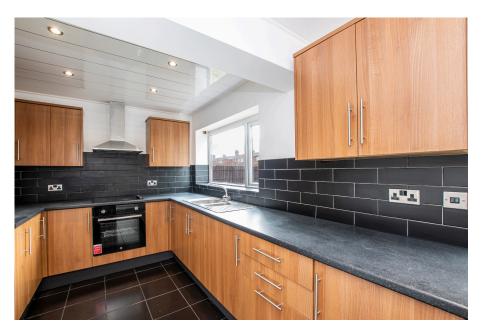

## 4 Melrose Court Offers Over £240,000

**▶** 3 **▶** 1 **№** 2

- Please Quote Ref: AH0284 For All Enquiries
- Three Large Bedrooms
- Substantial Reception Room
   Kitchen/Breakfast Room
- Conservatory
- Integrated Garage With Loft · Very Well Presented Room Throughout

Presented to a surprisingly high standard for a bungalow, the internal proportions are impressive for this home, with a good-sized kitchen/breakfast room to the rear that opens to a South facing conservatory from which you have direct access to a brilliant enclosed garden with gated side access.