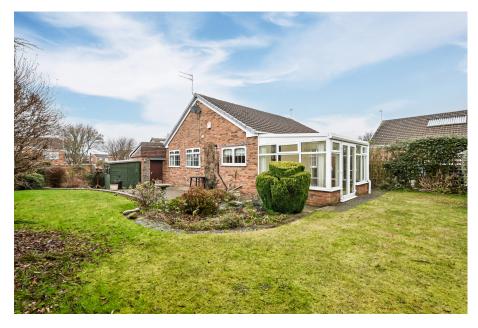

## Offers Over £225,000

- Please Quote Ref: AH0284 For All Enquiries
- Corner Plot
- Impressive L-Shaped Reception Space
- South Facing Wrap-Around Garden
- No Onward Chain

- Detached Bungalow
- Three Bedrooms
- Conservatory Off The Kitchen
- Long Driveway & Garage With Garden Access
- Sought After Cul-De-Sac

A well proportioned detached three bedroom bungalow within a really desirable cul-de-sac location in The Chesters.

Although well presented throughout, this home is in need of refurbishment, allowing the next owners the chance to add their own stamp where necessary. With three bedrooms, a modern shower-room plus a really generous L-shaped reception room, this home also benefits from a conservatory that allows access to the substantial South facing wrap around garden, a lengthy driveway as well as an attached garage that also offers direct garden access.