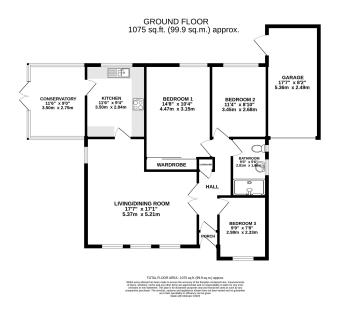

## Offers Over £225,000

- Please Quote Ref: AH0284 For All Enquiries
- Corner Plot
- Impressive L-Shaped Reception Space
- South Facing Wrap-Around Garden
- No Onward Chain

- Detached Bungalow
- Three Bedrooms
- Conservatory Off The Kitchen
- Long Driveway & Garage With Garden Access
- Sought After Cul-De-Sac

A well proportioned detached three bedroom bungalow within a really desirable cul-de-sac location in The Chesters.

Although well presented throughout, this home is in need of refurbishment, allowing the next owners the chance to add their own stamp where necessary. With three bedrooms, a modern shower-room plus a really generous L-shaped reception room, this home also benefits from a conservatory that allows access to the substantial South facing wrap around garden, a lengthy driveway as well as an attached garage that also offers direct garden access.