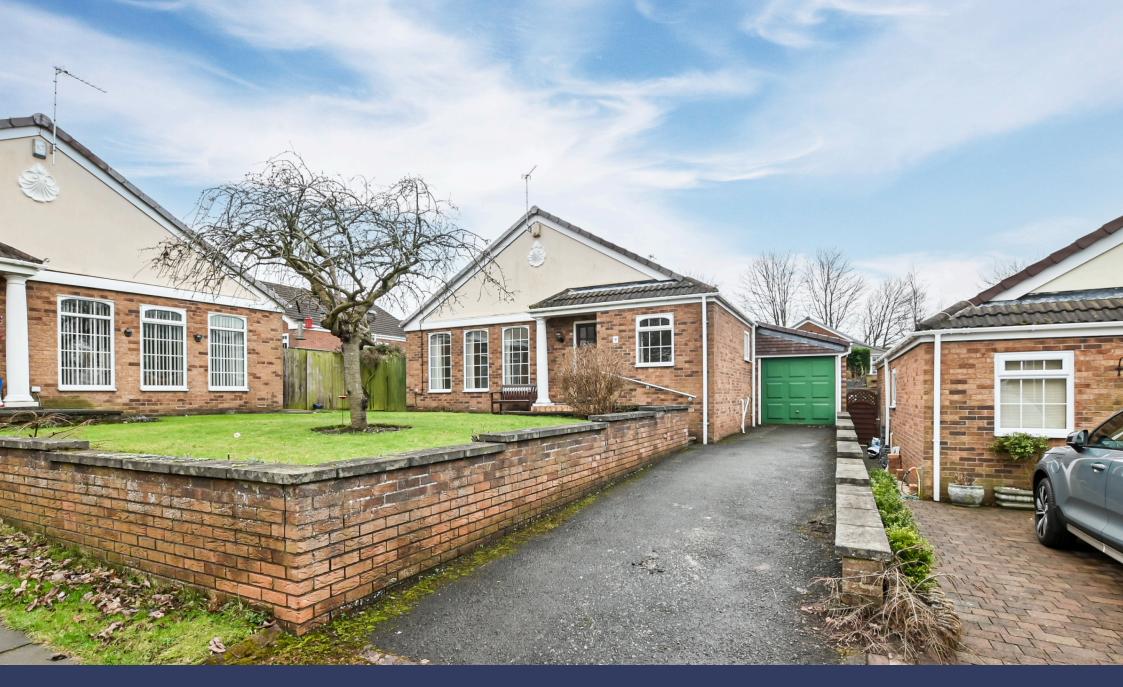

## Offers Over £225,000

- Please Quote Ref: AH0284 For All Enquiries
- Corner Plot
- Impressive L-Shaped Reception Space
- South Facing Wrap-Around Garden
- No Onward Chain

- Detached Bungalow
- Three Bedrooms
- Conservatory Off The Kitchen
- Long Driveway & Garage With Garden Access
- Sought After Cul-De-Sac

A well proportioned detached three bedroom bungalow within a really desirable cul-de-sac location in The Chesters.

Although well presented throughout, this home is in need of refurbishment, allowing the next owners the chance to add their own stamp where necessary. With three bedrooms, a modern shower-room plus a really generous L-shaped reception room, this home also benefits from a conservatory that allows access to the substantial South facing wrap around garden, a lengthy driveway as well as an attached garage that also offers direct garden access.