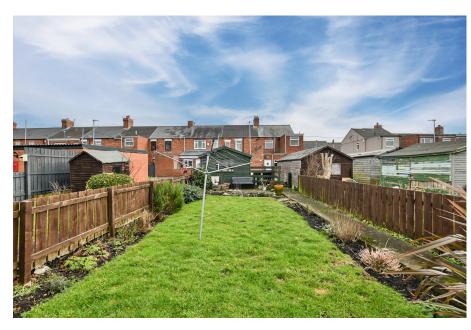

Externally you'll find enclosed front & rear courtyard gardens with the added benefit of a substantial West facing lawned garden to the rear with flower beds & shrubs. The viewing diary is now open and we look forward to introducing you to your next home.