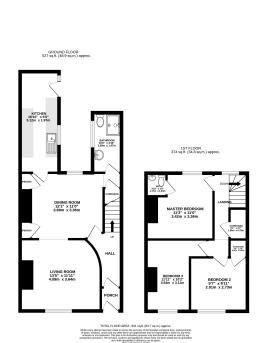

An attractive mid terrace home on the outskirts of Stakeford, offering generous proportions with period high ceilings that help create a sense of space throughout. Internally, you'll find an entrance hall that leads into a good-sized double reception with separate dining space. The ground floor accommodation is completed by a lengthy galley-style kitchen & modern showerroom to the rear. There are three bedrooms upstairs with a couple of built in storage cupboards, loft access & an en-suite WC off the main bedroom.

Externally you'll find enclosed front & rear courtyard gardens with the added benefit of a substantial West facing lawned garden to the rear with flower beds & shrubs. The viewing diary is now open and we look forward to introducing you to your next home.