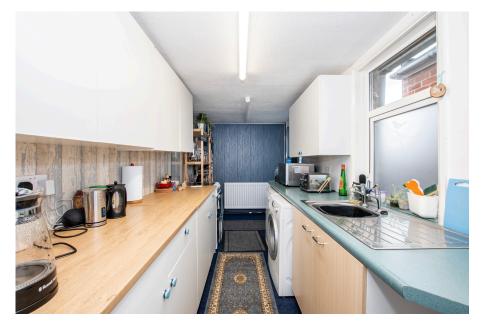

An attractive mid terrace home on the outskirts of Stakeford, offering generous proportions with period high ceilings that help create a sense of space throughout. Internally, you'll find an entrance hall that leads into a good-sized double reception with separate dining space. The ground floor accommodation is completed by a lengthy galley-style kitchen & modern showerroom to the rear. There are three bedrooms upstairs with a couple of built in storage cupboards, loft access & an en-suite WC off the main bedroom.