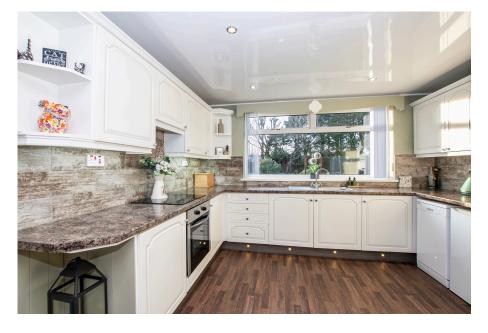

- · Three Bedroom Semi-**Detached Home**
- Attractive Kitchen/Breakfast Room
- · Roof Terrace Off Guest Bedroom
- 2-Car Driveway & Single Garage
- · Extra Wide Plot With **Extension Potential STPP**

This wonderful property is really well presented with a real sense of home & warmth throughout. There is generous ground floor accommodation offer that includes a living room, a dining room plus a day room to the rear with sliding door access to what has to be one of the most incredible gardens available at this price point. You'll find a well appointed kitchen with breakfast room, a separate WC plus utility room that sits adjacent to the garage, completing the space on offer at ground floor level. Upstairs there are three bedrooms and a three-piece family bathroom, with the added bonus of a West facing roof terrace off the second bedroom for all those sun worshipers.