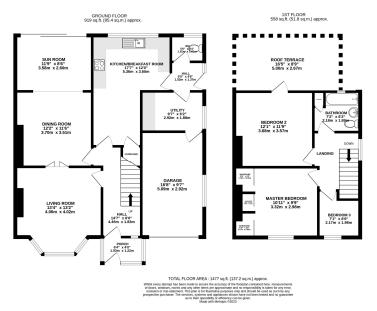

- · Three Bedroom Semi-**Detached Home**
- Attractive Kitchen/Breakfast Room
- · Roof Terrace Off Guest Bedroom
- 2-Car Driveway & Single Garage
- · Extra Wide Plot With **Extension Potential STPP**

This wonderful property is really well presented with a real sense of home & warmth throughout. There is generous ground floor accommodation offer that includes a living room, a dining room plus a day room to the rear with sliding door access to what has to be one of the most incredible gardens available at this price point. You'll find a well appointed kitchen with breakfast room, a separate WC plus utility room that sits adjacent to the garage, completing the space on offer at ground floor level. Upstairs there are three bedrooms and a three-piece family bathroom, with the added bonus of a West facing roof terrace off the second bedroom for all those sun worshipers.