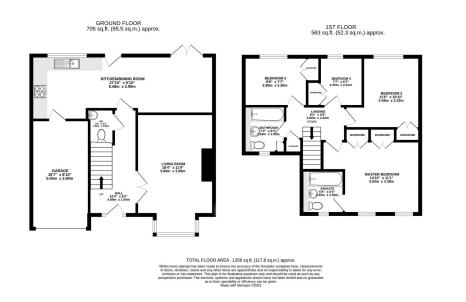

## **4 Conway Close** Offers Over £280,000

**⊨** 4 **⊢** 2 **⊨** 2

- Please Quote Ref: AH0284
   Detached Family Home For All Enquiries
- Four Bedrooms All With Built Two Family Bathrooms
   In Storage
- Large Living Room To Front
   Full Width Kitchen/Diner
- Downstairs WC

- Landscaped Rear Garden
- Single Garage & Driveway
   Brilliant Location

This well presented family home is being offered For Sale within one of the Hazelmere's more desirable roads. Offering generous proportions throughout, the ground floor comprises of a spacious front aspect living room behind a double-door entrance with a full width modern family kitchen/diner space to the rear, from which you have direct access to an enclosed landscaped rear garden with gated side access as well as your integral single garage.

The first floor is equally as impressive, offering four good-sized bedrooms, each with their own built-in storage, plus two accompanying bathrooms. This detached family home has it's own driveway to the front of your garage, as well as ample visitor parking within this peaceful cul-de-sac location. Viewing access is immediate so please reach out asap to avoid missing out.