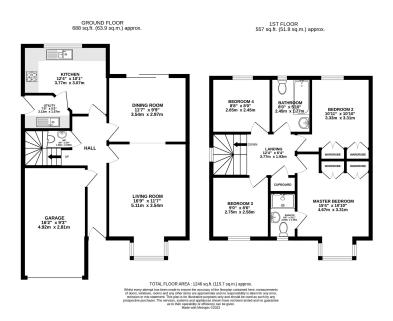

## 7 Clitheroe Gardens Offers Over £230,000

- Detached Family Home Please Quote Ref: AH0284 For All Enquiries
- Double Reception Room With 
  Four Bedrooms, Two With Direct Garden Access Built In Wardrobes/Storage
- Upstairs Family Bathroom & · Good Sized East Facing En-Suite Shower Room
- Two Car Driveway & Integral Downstairs WC & Utility Garage
- Great Location

## **▶** 4 **▶** 2 **№** 2

Located within a cul-de-sac in the heart of Bedlington's Hazelmere estate, we are introducing this well proportioned family to the local sales market, aimed directly at those families either stepping up to something a little more substantial than their current arrangement or those in search of downsize but still need those extra bedrooms for visiting guest & grandkids. There are four bedrooms, two of which have builtin storage with an en-suite shower room off the principal front aspect bedroom. The first floor accommodation is completed by a three-piece family bathroom and airing cupboard. The ground floor offers a brilliant front 2 back double reception room with direct access to the more than ample garden area. Alongside the kitchen this home benefits from a separate utility room and downstairs WC meaning this house does pretty much have it all. The integrated garage and 2-car driveway complete the checklist for this inviting home.