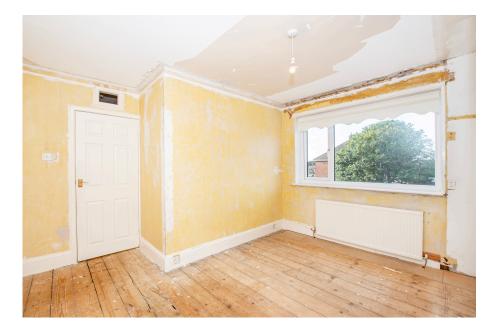

- Spacious Semi-Detached Family Home
- Double Reception Space
- Large East Facing Garden With Gated Access To Park
- In Need Of Modernisation/ Redecoration

Having been in the family since it was built, the property has been well maintained and cared for over this time including the boiler replacement & windows, but there is probably the need for internal redecoration to help make this house feel like a home to you & your family.

There are three bedrooms (two with built in wardrobes) plus a family bathroom at first floor level, followed by a front to back double reception space, a downstairs WC plus a good-sized kitchen at ground floor level from which you have direct garden access to what is actually a fantastic space with gated access to side & rear. There is also a brick built outhouse within the garden space for further storage needs.