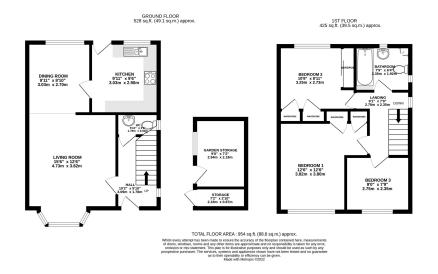

There are three bedrooms (two with built in wardrobes) plus a family bathroom at first floor level, followed by a front to back double reception space, a downstairs WC plus a good-sized kitchen at ground floor level from which you have direct garden access to what is actually a fantastic space with gated access to side & rear. There is also a brick built outhouse within the garden space for further storage needs.