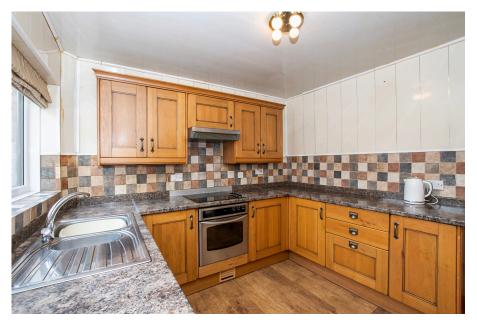

There are three bedrooms (two with built in wardrobes) plus a family bathroom at first floor level, followed by a front to back double reception space, a downstairs WC plus a good-sized kitchen at ground floor level from which you have direct garden access to what is actually a fantastic space with gated access to side & rear. There is also a brick built outhouse within the garden space for further storage needs.