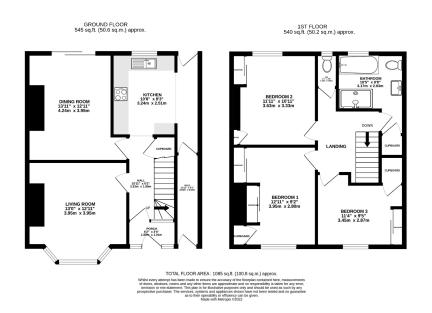

## 36 Shipley Avenue Offers Over £175,000

- Please Quote Ref: AH0284 For All Enquiries
- Three Double Bedrooms
- Double Reception Space
- Large Enclosed Rear Garden
  Off Street Parking With Raised Patio
- In Need Of Updating/ Redecoration

Extended to the side, this spacious property now boasts three double bedrooms, a larger than average four-piece family bathroom with separate WC alongside. At ground floor level you have the typical double reception configuration with galley-style kitchen that has the extra space to the side giving direct garden access to generous enclosed space with raised patio space. Apart from the kitchen & bathroom/WC which have been fully modernised recently, this home would benefit from full redecoration & updating throughout.