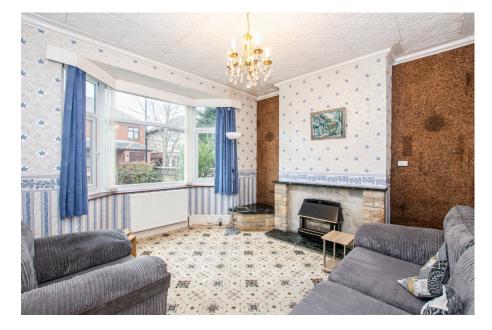

Extended to the side, this spacious property now boasts three double bedrooms, a larger than average four-piece family bathroom with separate WC alongside. At ground floor level you have the typical double reception configuration with galley-style kitchen that has the extra space to the side giving direct garden access to generous enclosed space with raised patio space. Apart from the kitchen & bathroom/WC which have been fully modernised recently, this home would benefit from full redecoration & updating throughout.