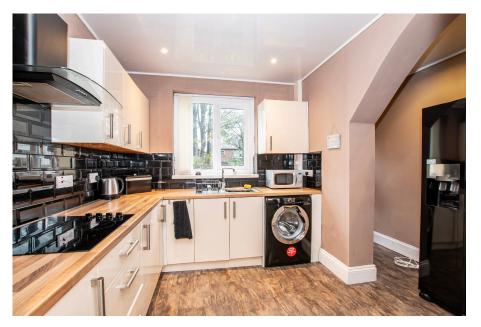

- Extended Semi-Detached **Family Home**
- Modern 4-Piece Family Bathroom Plus Separate WC
- Modern Kitchen
- - No Onward Chain

A larger than average family home on a popular Fenham road within close proximity of various local amenities, mosques, temples & transport links to the city.

Extended to the side, this spacious property now boasts three double bedrooms, a larger than average four-piece family bathroom with separate WC alongside. At ground floor level you have the typical double reception configuration with galley-style kitchen that has the extra space to the side giving direct garden access to generous enclosed space with raised patio space. Apart from the kitchen & bathroom/WC which have been fully modernised recently, this home would benefit from full redecoration & updating throughout.