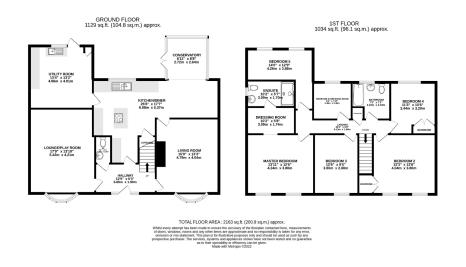

- Considerably Extended Detached Family Home
- Substantial Lounge/Play Room
- Diner
- · Generous Rear Garden
- Beautifully Presented Throughout

The location of this fully refurbished extended six bedroom, two bathroom, three reception room family is just brilliant. Within reach of the town's principal amenities to the North, some of the area's most desirable open green space to the South as well as being within close proximity of several local schooling options, you'll struggle to find a postcode sector that ticks so many boxes.

Presented beautifully from top to bottom, this home is fully loaded with the added benefits of an oversized utility space (pretty much the size of the original garage), a super-wide enclosed rear garden, multi-car driveway, plus a large entrance hall that sits at the core of the impressive ground floor accommodation. Without arranging an internal viewing, you'll truly struggle to appreciate & understand why this is one of Bedlington's finest family homes.