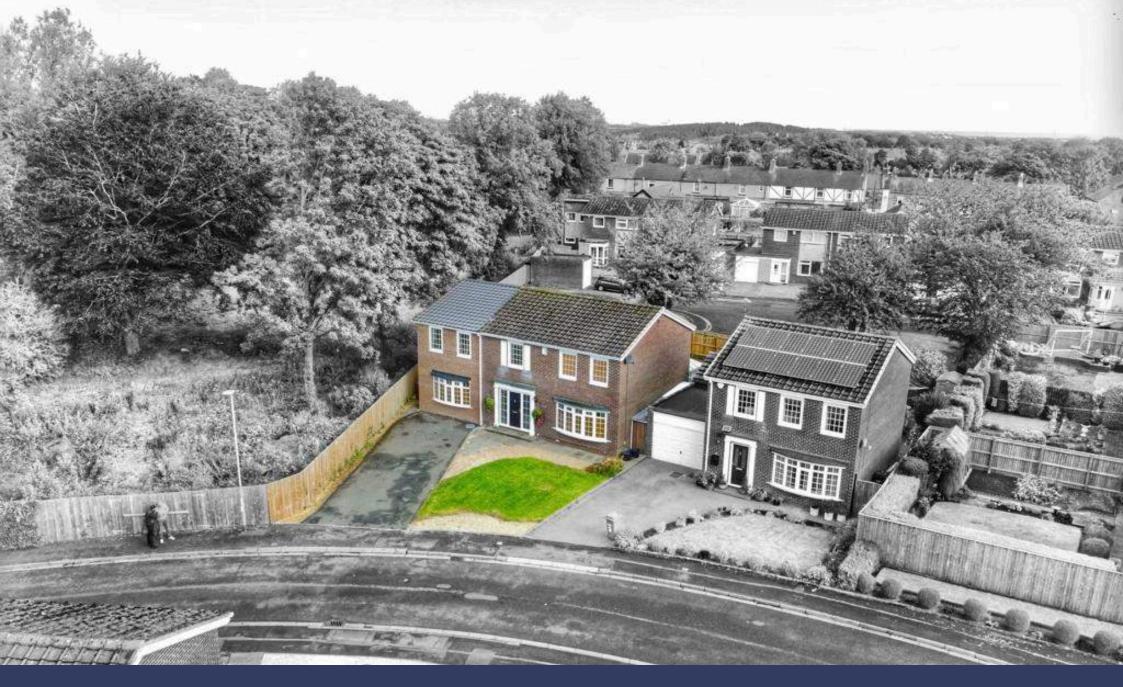

- Considerably Extended Detached Family Home
- Substantial Lounge/Play Room
- Diner
- · Generous Rear Garden
- Beautifully Presented Throughout

The location of this fully refurbished extended six bedroom, two bathroom, three reception room family is just brilliant. Within reach of the town's principal amenities to the North, some of the area's most desirable open green space to the South as well as being within close proximity of several local schooling options, you'll struggle to find a postcode sector that ticks so many boxes.

Presented beautifully from top to bottom, this home is fully loaded with the added benefits of an oversized utility space (pretty much the size of the original garage), a super-wide enclosed rear garden, multi-car driveway, plus a large entrance hall that sits at the core of the impressive ground floor accommodation. Without arranging an internal viewing, you'll truly struggle to appreciate & understand why this is one of Bedlington's finest family homes.