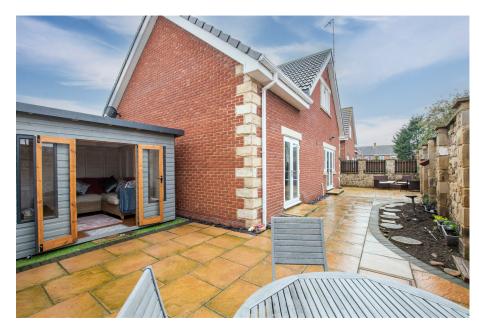

- Detached Family Home
- Ground Floor Family Bathroom Plus Two En-Suite Shower Rooms
- Good-Sized Kitchen/Diner With Utility Room
- Detached Double Garage

Measuring in excess of 2500sqft, there is a great deal of space on offer with this very special detached family home, found behind the gates of a small private community. Arranged over two well proportioned floors, the internal accommodation includes four double bedrooms, two of which are simply massive with en-suite shower rooms, one with it's own dressing room, as well as a four-piece family bathroom & a home office at ground floor level. The reception/entertainment space includes a front aspect living room with feature fireplace as well as an open plan kitchen/dining room to the rear that opens to your own enclosed patio'd garden with Summer House. Adjacent to the kitchen is your utility room with external access door. As well as having your own driveway, there is a double detached garage opposite the front door. Space like this is rarely available at this price point so please act swiftly before this unique home is snapped up.