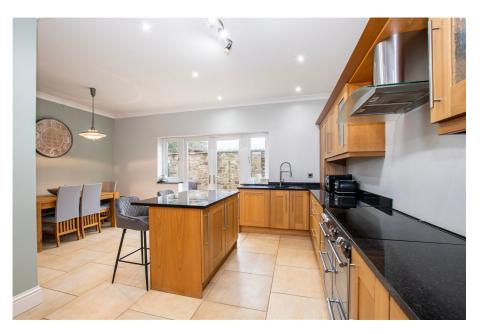

- Detached Family Home
- Ground Floor Family Bathroom Plus Two En-Suite Shower Rooms
- Good-Sized Kitchen/Diner With Utility Room
- Detached Double Garage

Measuring in excess of 2500sqft, there is a great deal of space on offer with this very special detached family home, found behind the gates of a small private community. Arranged over two well proportioned floors, the internal accommodation includes four double bedrooms, two of which are simply massive with en-suite shower rooms, one with it's own dressing room, as well as a four-piece family bathroom & a home office at ground floor level. The reception/entertainment space includes a front aspect living room with feature fireplace as well as an open plan kitchen/dining room to the rear that opens to your own enclosed patio'd garden with Summer House. Adjacent to the kitchen is your utility room with external access door. As well as having your own driveway, there is a double detached garage opposite the front door. Space like this is rarely available at this price point so please act swiftly before this unique home is snapped up.