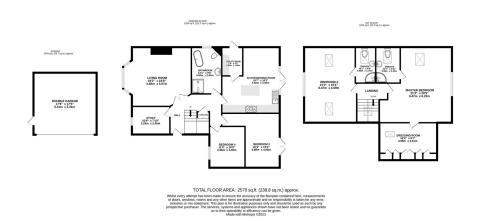

## 4 Mansion Court Offers Over £275,000

**▶** 4 **▶** 3 **№** 2

- Please Quote Ref: AH0284 For All Enquiries
- Four Bedrooms Plus **Dressing Room Off Master**
- Large Front Aspect Living Room
- Home Office/Study
- Enclosed Courtyard Garden
  Gated Development With Summer House

- Detached Family Home
- Ground Floor Family Bathroom Plus Two En-Suite Shower Rooms
- Good-Sized Kitchen/Diner With Utility Room
- Detached Double Garage

Measuring in excess of 2500sqft, there is a great deal of space on offer with this very special detached family home, found behind the gates of a small private community. Arranged over two well proportioned floors, the internal accommodation includes four double bedrooms, two of which are simply massive with en-suite shower rooms, one with it's own dressing room, as well as a four-piece family bathroom & a home office at ground floor level. The reception/entertainment space includes a front aspect living room with feature fireplace as well as an open plan kitchen/dining room to the rear that opens to your own enclosed patio'd garden with Summer House. Adjacent to the kitchen is your utility room with external access door. As well as having your own driveway, there is a double detached garage opposite the front door. Space like this is rarely available at this price point so please act swiftly before this unique home is snapped up.