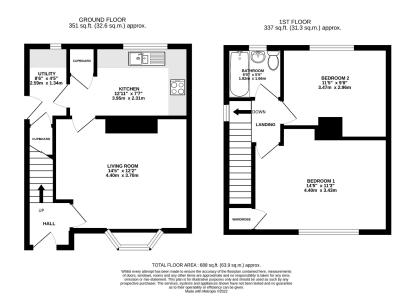

- · Semi-Detached Home
- Good-Sized Living Room
- Utility Room With Storage Cupboard
- · Ideal First Home Or Rental Investment

A semi-detached property located within a cul-de-sac location in a sought after area of Bedlington. This property will make a great first home or rental investment thanks to its close proximity to a number of local amenities and the generous internal proportions on offer. Two spacious bedrooms and a family bathroom occupy the first floor with loft access off the hall landing as well. At ground floor level this home benefits from having its own entrance hall that leads you to the spacious front aspect living room, with a bright & airy eat-in kitchen beyond. There is the added benefit of a utility room to the rear with under stair storage before entering the fantastic West facing garden that must be one of the largest available with a two-bedroom house in today's market.