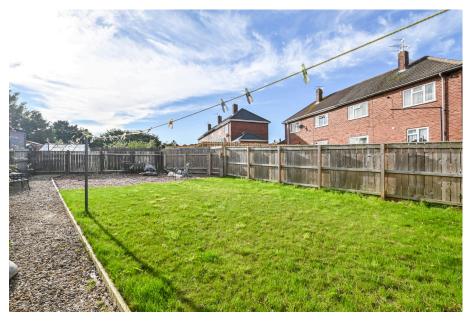

## 19 Meadowdale Crescent

Offers Over £100,000

- Please Quote Ref: AH0284 For All Enquiries
- Two Bedrooms
- · Spacious Eat-In Kitchen
- Fantastic Sized West Facing No Onward Chain Garden
- Cul-De-Sac Location Within **Bedlington Top End**

- · Semi-Detached Home
- Good-Sized Living Room
- Utility Room With Storage Cupboard
- · Ideal First Home Or Rental Investment

A semi-detached property located within a cul-de-sac location in a sought after area of Bedlington. This property will make a great first home or rental investment thanks to its close proximity to a number of local amenities and the generous internal proportions on offer. Two spacious bedrooms and a family bathroom occupy the first floor with loft access off the hall landing as well. At ground floor level this home benefits from having its own entrance hall that leads you to the spacious front aspect living room, with a bright & airy eat-in kitchen beyond. There is the added benefit of a utility room to the rear with under stair storage before entering the fantastic West facing garden that must be one of the largest available with a two-bedroom house in today's market.