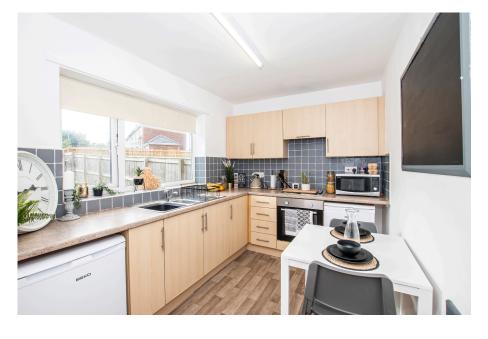

- · Semi-Detached Home
- Good-Sized Living Room
- Utility Room With Storage Cupboard
- · Ideal First Home Or Rental Investment

A semi-detached property located within a cul-de-sac location in a sought after area of Bedlington. This property will make a great first home or rental investment thanks to its close proximity to a number of local amenities and the generous internal proportions on offer. Two spacious bedrooms and a family bathroom occupy the first floor with loft access off the hall landing as well. At ground floor level this home benefits from having its own entrance hall that leads you to the spacious front aspect living room, with a bright & airy eat-in kitchen beyond. There is the added benefit of a utility room to the rear with under stair storage before entering the fantastic West facing garden that must be one of the largest available with a two-bedroom house in today's market.