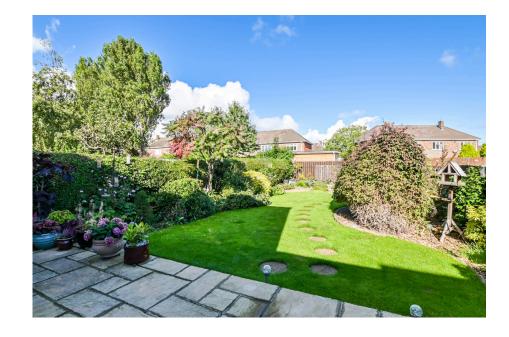

- · Extended Three Bedroom Family Home
- Formal Dining Room At Heart Of The Home
- Garden Access
- · Great Sized Mature Rear Garden With Decked Patio
- Own Driveway

This really spacious family home, although in need of updating in places, comes to market in great decorative order and has the potential to become someone else's long term family home much like our departing sellers. With three good-sized bedrooms, a large shower-room (plenty of room to put a bath back in if required) and the potential to extend over garage subject to the relevant permissions, the first floor of this property has plenty to offer. Across the entire ground floor you won't be short of entertainment space for visiting guests & family - a bright & airy living room to the front that leads you through to the heart of the home where the formal dining room meets both the conservatory an extended kitchen/breakfast room. There is direct access to the garage via the kitchen, you've got the benefit of a downstairs WC and the rear garden does not disappoint.