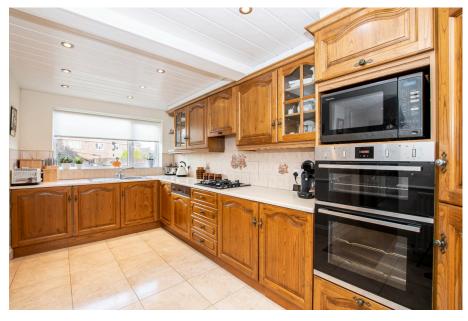

## 22 Moorland Avenue

Offers Over £150,000

- Please Quote Ref: AH0284 For All Enquiries
- Large Front Aspect Living Room
- Extended Kitchen Space With Conservatory With Direct **Breakfast Area**
- Integral Garage
- Inviting Entrance Hall With Porch

- · Extended Three Bedroom Family Home
- Formal Dining Room At Heart Of The Home
- Garden Access
- · Great Sized Mature Rear Garden With Decked Patio
- Own Driveway

This really spacious family home, although in need of updating in places, comes to market in great decorative order and has the potential to become someone else's long term family home much like our departing sellers. With three good-sized bedrooms, a large shower-room (plenty of room to put a bath back in if required) and the potential to extend over garage subject to the relevant permissions, the first floor of this property has plenty to offer. Across the entire ground floor you won't be short of entertainment space for visiting guests & family - a bright & airy living room to the front that leads you through to the heart of the home where the formal dining room meets both the conservatory an extended kitchen/breakfast room. There is direct access to the garage via the kitchen, you've got the benefit of a downstairs WC and the rear garden does not disappoint.