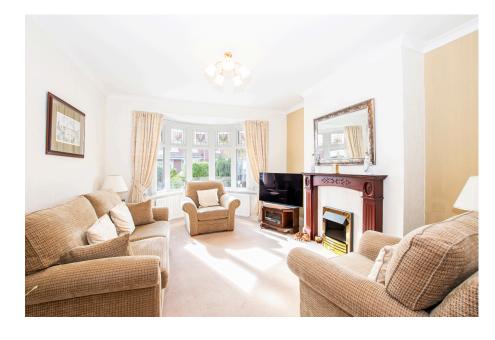

- · Extended Three Bedroom Family Home
- Formal Dining Room At Heart Of The Home
- Garden Access
- · Great Sized Mature Rear Garden With Decked Patio
- Own Driveway

This really spacious family home, although in need of updating in places, comes to market in great decorative order and has the potential to become someone else's long term family home much like our departing sellers. With three good-sized bedrooms, a large shower-room (plenty of room to put a bath back in if required) and the potential to extend over garage subject to the relevant permissions, the first floor of this property has plenty to offer. Across the entire ground floor you won't be short of entertainment space for visiting guests & family - a bright & airy living room to the front that leads you through to the heart of the home where the formal dining room meets both the conservatory an extended kitchen/breakfast room. There is direct access to the garage via the kitchen, you've got the benefit of a downstairs WC and the rear garden does not disappoint.