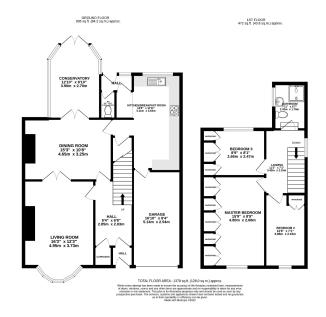

- · Extended Three Bedroom Family Home
- Formal Dining Room At Heart Of The Home
- Garden Access
- · Great Sized Mature Rear Garden With Decked Patio
- Own Driveway

This really spacious family home, although in need of updating in places, comes to market in great decorative order and has the potential to become someone else's long term family home much like our departing sellers. With three good-sized bedrooms, a large shower-room (plenty of room to put a bath back in if required) and the potential to extend over garage subject to the relevant permissions, the first floor of this property has plenty to offer. Across the entire ground floor you won't be short of entertainment space for visiting guests & family - a bright & airy living room to the front that leads you through to the heart of the home where the formal dining room meets both the conservatory an extended kitchen/breakfast room. There is direct access to the garage via the kitchen, you've got the benefit of a downstairs WC and the rear garden does not disappoint.