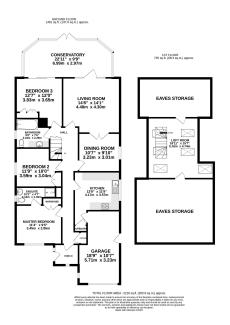

- Detached Bungalow
- Three Separate Inter-Linking Reception Spaces

🛤 3 💾 2 🚘 3

- Driveway
- No Onward Chain

An extended detached three bedroom bungalow that occupies an impressive plot with South facing garden, large driveway and integral garage. Very well presented throughout, this impressive property spoils you with the amount of space on offer: A living room, a dining room, a conservatory (all interlinked) with a bonus loft room that is flanked considerable eaves storage space. Alongside the three principal bedrooms, you'll find a family bathroom & an en-suite shower room off the front-facing master bedroom. The South facing garden is an obvious attraction piece as well as the integrated garage accessed from the well appointed kitchen. You also have a multi-car driveway for all your guests. If you are looking for your final home but have struggled with the downsize from your larger current home, this could well be the home you've been waiting for. Get in touch with Ali & Laura to confirm access arrangements.