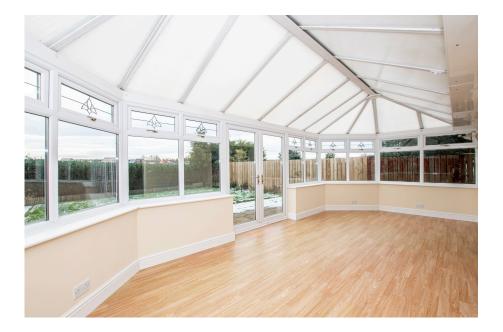

- Detached Bungalow
- Three Separate Inter-Linking Reception Spaces

🛤 3 💾 2 🚘 3

- Driveway
- No Onward Chain

An extended detached three bedroom bungalow that occupies an impressive plot with South facing garden, large driveway and integral garage. Very well presented throughout, this impressive property spoils you with the amount of space on offer: A living room, a dining room, a conservatory (all interlinked) with a bonus loft room that is flanked considerable eaves storage space. Alongside the three principal bedrooms, you'll find a family bathroom & an en-suite shower room off the front-facing master bedroom. The South facing garden is an obvious attraction piece as well as the integrated garage accessed from the well appointed kitchen. You also have a multi-car driveway for all your guests. If you are looking for your final home but have struggled with the downsize from your larger current home, this could well be the home you've been waiting for. Get in touch with Ali & Laura to confirm access arrangements.