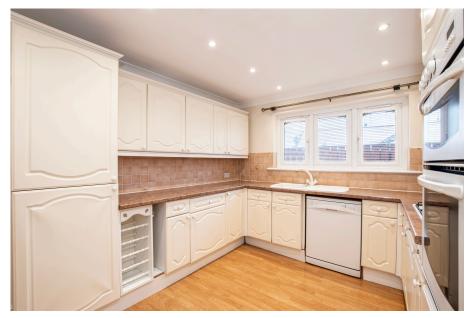

- Detached Bungalow
- Three Separate Inter-Linking Reception Spaces

🛤 3 💾 2 🚘 3

- Driveway
- No Onward Chain

An extended detached three bedroom bungalow that occupies an impressive plot with South facing garden, large driveway and integral garage. Very well presented throughout, this impressive property spoils you with the amount of space on offer: A living room, a dining room, a conservatory (all interlinked) with a bonus loft room that is flanked considerable eaves storage space. Alongside the three principal bedrooms, you'll find a family bathroom & an en-suite shower room off the front-facing master bedroom. The South facing garden is an obvious attraction piece as well as the integrated garage accessed from the well appointed kitchen. You also have a multi-car driveway for all your guests. If you are looking for your final home but have struggled with the downsize from your larger current home, this could well be the home you've been waiting for. Get in touch with Ali & Laura to confirm access arrangements.