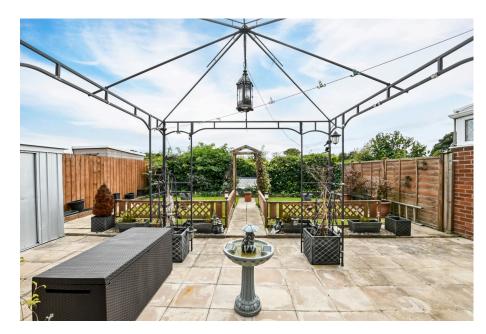

- Semi-Detached Family Home
- Large Thru-Lounge\Living Space
- Formal Dining Room Within The Converted Garage
- Wonderfull South Facing Garden With Patio Area
- Very Well Presented Throughout

**▶** 3 **▶** 1 **₽** 2

There is a multi-car driveway to the front with a really goodsized South facing garden that backs the playing field of Mowbray Primary School. This home is being offered to market with no onward chain and is presented to a wonderful standard from the front door in. If you are looking for a long term family home that is generous in its sizing, needs no updating and is situated in an enviable location, your search may well end at this address.