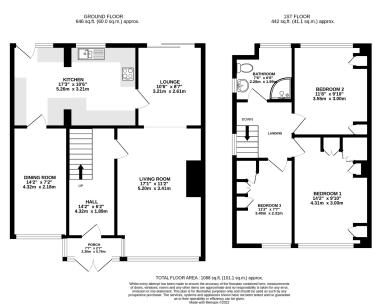

## **24 Woodhorn Drive** Offers Over £185,000

- Please Quote Ref: AH0284
  For All Enquiries
- Three Really Well
  Proportioned Bedrooms
- Modern Re-Fitted Kitchen/ Utility Space
- Impressive Wide Entrance
  Hall
- Multi-Car Driveway

- Semi-Detached Family Home
- Large Thru-Lounge\Living Space
- Formal Dining Room Within The Converted Garage
- Wonderfull South Facing Garden With Patio Area
- Very Well Presented Throughout

**▶** 3 **▶** 1 **₽** 2

This is a gorgeous family home within the ever popular Wansbeck Estate in Stakeford. Really well proportioned across two spacious floors, you'll be delighted to know that the reception space is bright & airy with front to back aspects, there is a modern re-fitted kitchen with double oven & breakfast bar plus a formal dining space within what was originally the garage. All bedrooms are a fantastic size, each with their own built in wardrobes.