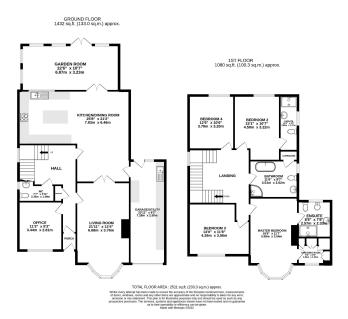

Arranged over two very spacious floors, this incredible family home offers four double bedrooms (walk-in wardrobe off the master), two large en-suite shower rooms, as well as a massive 4-piece family bathroom - all accessed from a generous first floor landing. At ground floor level, the property opens up even further, with an enormous L-shaped kitchen/dining room ideal for entertaining large families & guest alike, then through double doors to the front, you are treated to a very welcoming bayfronted living room for that guiet down time in front of the telly. The ground floor further benefits from a home office that makes for an ideal 5th guest bedroom if the need arises, a separate WC and a wonderful extended sun room to the rear off of the kitchen/diner offering direct access to the enclosed West facing garden. With a multi-car driveway, long attached garage with utility area to the rear, this irresistible house really does tick every box