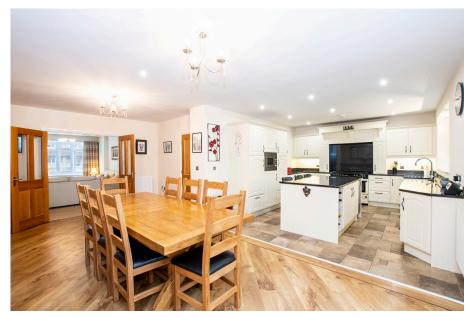

- Impressive Detached Family Home
- Family Bathroom, Two En-Suites, Dressing Room + Downstairs WC
- Substantial Kitchen/Dining Room With Sun Room Beyond Generous West Facing
- Garden
- Immaculately Presented Throughout

Arranged over two very spacious floors, this incredible family home offers four double bedrooms (walk-in wardrobe off the master), two large en-suite shower rooms, as well as a massive 4-piece family bathroom - all accessed from a generous first floor landing. At ground floor level, the property opens up even further, with an enormous L-shaped kitchen/dining room ideal for entertaining large families & guest alike, then through double doors to the front, you are treated to a very welcoming bayfronted living room for that guiet down time in front of the telly. The ground floor further benefits from a home office that makes for an ideal 5th guest bedroom if the need arises, a separate WC and a wonderful extended sun room to the rear off of the kitchen/diner offering direct access to the enclosed West facing garden. With a multi-car driveway, long attached garage with utility area to the rear, this irresistible house really does tick every box