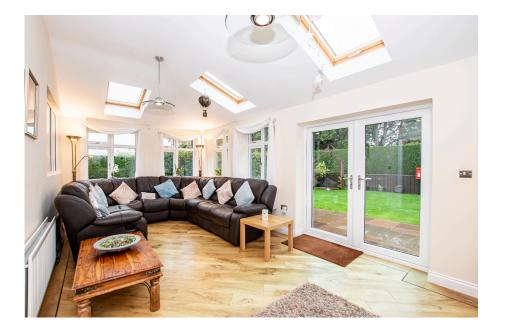

Arranged over two very spacious floors, this incredible family home offers four double bedrooms (walk-in wardrobe off the master), two large en-suite shower rooms, as well as a massive 4-piece family bathroom - all accessed from a generous first floor landing. At ground floor level, the property opens up even further, with an enormous L-shaped kitchen/dining room ideal for entertaining large families & guest alike, then through double doors to the front, you are treated to a very welcoming bayfronted living room for that guiet down time in front of the telly. The ground floor further benefits from a home office that makes for an ideal 5th guest bedroom if the need arises, a separate WC and a wonderful extended sun room to the rear off of the kitchen/diner offering direct access to the enclosed West facing garden. With a multi-car driveway, long attached garage with utility area to the rear, this irresistible house really does tick every box