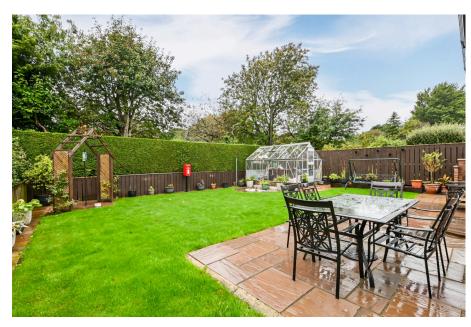

- Impressive Detached Family Home
- Family Bathroom, Two En-Suites, Dressing Room + Downstairs WC
- Substantial Kitchen/Dining Room With Sun Room Beyond Generous West Facing
- Garden
- Immaculately Presented Throughout

Arranged over two very spacious floors, this incredible family home offers four double bedrooms (walk-in wardrobe off the master), two large en-suite shower rooms, as well as a massive 4-piece family bathroom - all accessed from a generous first floor landing. At ground floor level, the property opens up even further, with an enormous L-shaped kitchen/dining room ideal for entertaining large families & guest alike, then through double doors to the front, you are treated to a very welcoming bayfronted living room for that guiet down time in front of the telly. The ground floor further benefits from a home office that makes for an ideal 5th guest bedroom if the need arises, a separate WC and a wonderful extended sun room to the rear off of the kitchen/diner offering direct access to the enclosed West facing garden. With a multi-car driveway, long attached garage with utility area to the rear, this irresistible house really does tick every box