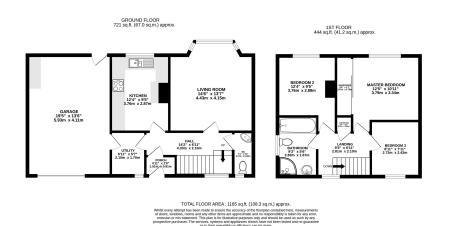

## 8 Demesne Drive Offers Over £190,000

**▶** 3 **▶** 1 **₽** 2

- Please Quote Ref: AH0284
  For All Enquiries
- Three Bedrooms & 4-Piece Family Bathroom
- Modern Kitchen With Double
   Large South Facing Garden
   Oven
- Downstairs WC & Utility Room
- Very Well Presented Throughout
- Large Garage & Two Car Driveway

• Semi-Detached Family Home

Spacious Reception Room

Sought After Location

Recently updated from top to bottom, this really spacious three bedroom semi-detached home is offered to market with no onward chain. Very well located for the open green space of the 20 Acres as well as the various local amenities of central Bedlington, this property has a number of features & benefits that are sure to attract potential buyers. These include: a modern refitted kitchen & 4-piece family bathroom. A downstairs WC & utility room. A substantial South facing garden accessed directly off the back of the well proportioned attached garage. The property also comes with planning permission in place for further expansion. There is a 2car driveway and the location is brilliant.