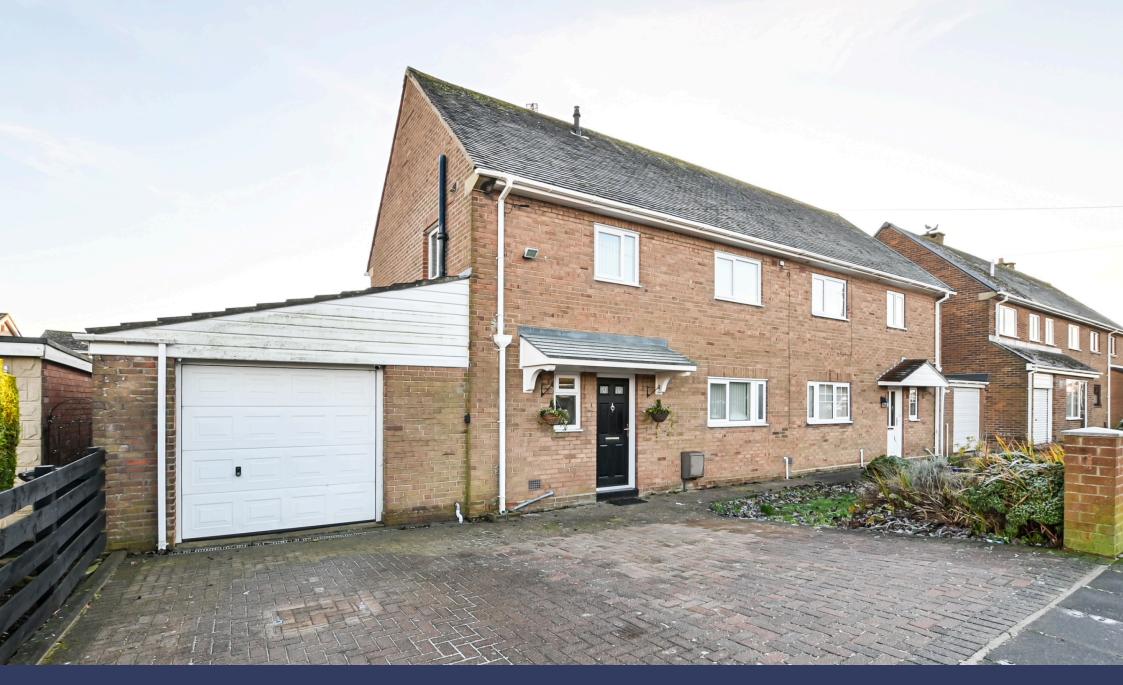

## 8 Demesne Drive Offers Over £190,000

**▶** 3 **▶** 1 **₽** 2

- Please Quote Ref: AH0284
  For All Enquiries
- Three Bedrooms & 4-Piece Family Bathroom
- Modern Kitchen With Double
   Large South Facing Garden
   Oven
- Downstairs WC & Utility Room
- Very Well Presented Throughout
- Large Garage & Two Car Driveway

• Semi-Detached Family Home

Spacious Reception Room

Sought After Location

Recently updated from top to bottom, this really spacious three bedroom semi-detached home is offered to market with no onward chain. Very well located for the open green space of the 20 Acres as well as the various local amenities of central Bedlington, this property has a number of features & benefits that are sure to attract potential buyers. These include: a modern refitted kitchen & 4-piece family bathroom. A downstairs WC & utility room. A substantial South facing garden accessed directly off the back of the well proportioned attached garage. The property also comes with planning permission in place for further expansion. There is a 2car driveway and the location is brilliant.