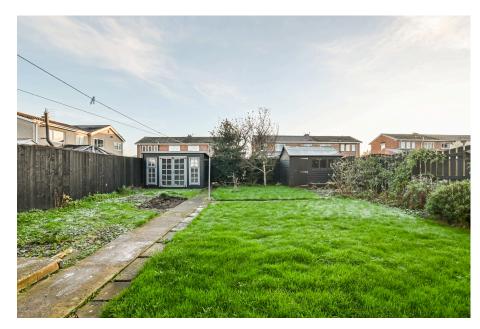

• Semi-Detached Family Home

Spacious Reception Room

Sought After Location

Recently updated from top to bottom, this really spacious three bedroom semi-detached home is offered to market with no onward chain. Very well located for the open green space of the 20 Acres as well as the various local amenities of central Bedlington, this property has a number of features & benefits that are sure to attract potential buyers. These include: a modern refitted kitchen & 4-piece family bathroom. A downstairs WC & utility room. A substantial South facing garden accessed directly off the back of the well proportioned attached garage. The property also comes with planning permission in place for further expansion. There is a 2car driveway and the location is brilliant.