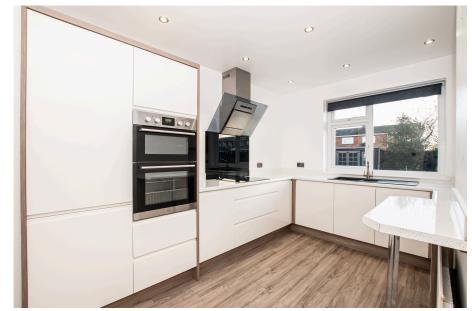

• Semi-Detached Family Home

Spacious Reception Room

Sought After Location

Recently updated from top to bottom, this really spacious three bedroom semi-detached home is offered to market with no onward chain. Very well located for the open green space of the 20 Acres as well as the various local amenities of central Bedlington, this property has a number of features & benefits that are sure to attract potential buyers. These include: a modern refitted kitchen & 4-piece family bathroom. A downstairs WC & utility room. A substantial South facing garden accessed directly off the back of the well proportioned attached garage. The property also comes with planning permission in place for further expansion. There is a 2car driveway and the location is brilliant.