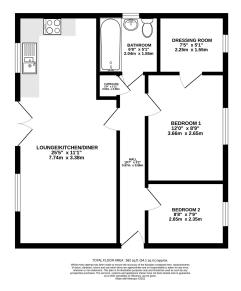

An attractive two bedroom top floor apartment within The Portland Estate in North Ashington. Offering generous proportions across the 582 sqft footprint, this apartment boasts a full length open plan living space with modern kitchen to one end, featuring double door Juliet balcony with views out over green space to the North West for all the sunset lovers. With a three piece bathroom and two good-sized bedrooms (dressing room off bedroom 1) it's easy to see why this would make an ideal low maintenance purchase in today's market.

Benefitting from allocated parking, secure ground floor communal access & an internal loft space of your own, this attractively price apartment is ready for immediate viewing access.