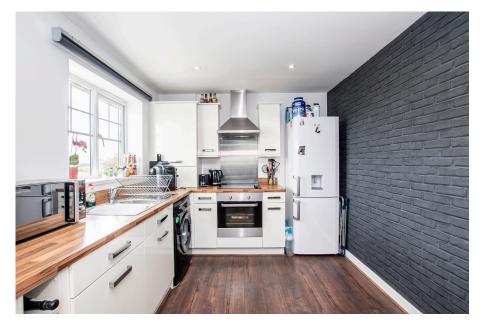

An attractive two bedroom top floor apartment within The Portland Estate in North Ashington. Offering generous proportions across the 582 sqft footprint, this apartment boasts a full length open plan living space with modern kitchen to one end, featuring double door Juliet balcony with views out over green space to the North West for all the sunset lovers. With a three piece bathroom and two good-sized bedrooms (dressing room off bedroom 1) it's easy to see why this would make an ideal low maintenance purchase in today's market.