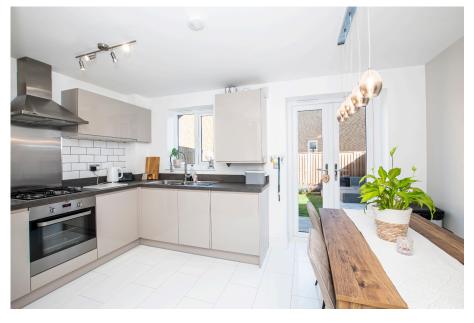

- Modern Three Storey Townhouse
- Front Aspect Living Room
- · Family Bathroom, En-Suite Shower Room & Downstairs
- Two-Car Driveway

Immaculately presented across every square inch, this impressive modern townhouse will blow your socks off from the front door in. Arranged over three floors, there is a great deal of internal accommodation on offer, from the cosy front aspect living space through to the fantastic modern kitchen/dining space with double door access to your own enclosed rear garden, you'll already be in love, before heading upstairs to take in the two guest bedrooms with stunning family bathroom, followed by the split-level master suite with a large built-in wardrobe space plus spacious en-suite shower room that completes the best room in the house.