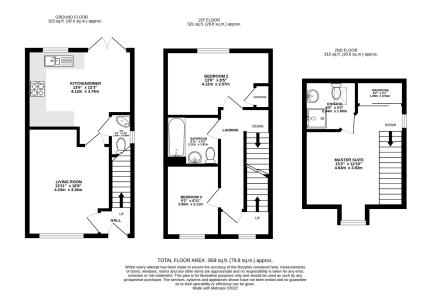

- Modern Three Storey Townhouse
- Front Aspect Living Room
- · Family Bathroom, En-Suite Shower Room & Downstairs
- Two-Car Driveway

Immaculately presented across every square inch, this impressive modern townhouse will blow your socks off from the front door in. Arranged over three floors, there is a great deal of internal accommodation on offer, from the cosy front aspect living space through to the fantastic modern kitchen/dining space with double door access to your own enclosed rear garden, you'll already be in love, before heading upstairs to take in the two guest bedrooms with stunning family bathroom, followed by the split-level master suite with a large built-in wardrobe space plus spacious en-suite shower room that completes the best room in the house.