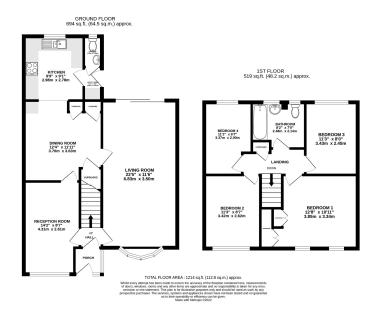

## **26 Chichester Grove** Offers Over £200,000

- Please Quote Ref: AH0284 For All Enquiries
- Four Bedrooms & Upstairs Family Bathroom
- Extended Kitchen/Dining Room
- Utility Space & WC
- West Facing Rear Garden

- Double Fronted Semi-Detached Family Home
- Substantial Living Space With Direct Garden Access
- 2nd Reception Room Home Office/5th Bedroom/Play Room
- Single Garage En-Bloc
- Sought After Location

This is bound to be one of the most impressive homes that you'll for your money today, offered to market with generous proportions throughout. At first floor level you'll find four spacious bedrooms and a sizeable family bathroom, although it's at ground floor level where jaws will drop as you discover the impressive front to back living space, the extended kitchen/ diner with utility & WC adjacent plus the bonus second reception to the front that makes for a brilliant home office, play room or 5th bedroom if the need was there.