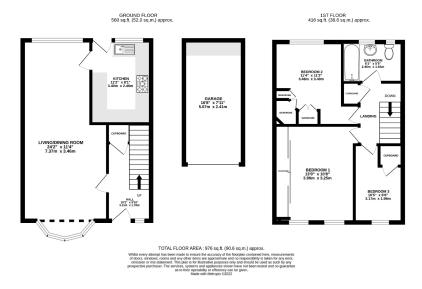

## **36 Bonchester Close**

Offers Over £150,000

- Please Quote Ref: AH0284 For All Enquiries
- Three Bedrooms (Built-In Storage In All)
- Modern Three-Piece Family Bathroom
- Single Garage To Rear
- No Onward Chain

- Mid-Terrace Home
- Spacious Front 2 Back Lounge/Dining Room
- Recently Refurbished Rear Garden
- Sought After Location
- · To Good Not To Be Viewed

If you're seeking advice on where to live in Bedlington, The Chesters is bound to come up in conversation as one of the go to addresses for your next home.

Nestled in the heart of this estate you'll find an attractive midterrace home with three bedrooms, a modern upstairs family bathroom plus a large full depth reception room, ideal for anyone looking to secure their first family home or perhaps a down-sizer from something more substantial.

Offered for sale with no onward chain and in good decorative order throughout, this property further benefits from having it's own single garage en-bloc as well as being within close proximity of various local amenities & schooling options for all age groups.