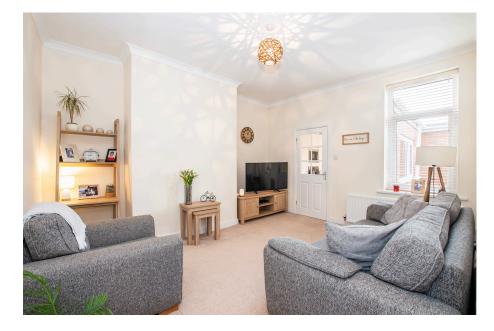

- Period Flat With Own Front Door
- Three Double Bedrooms
- Modern Galley-Style Kitchen With Utility Space
- Own Enclosed Decked Patio Space

Really well proportioned doesn't even cover it. You'll be amazed at just how spacious this property feels once your inside, with its period high ceilings and large footprint, the three double bedrooms & living space are sure to impress you. Presented to a high standard throughout, this first floor flat boasts its own front door, a modern re-fitted kitchen with utility space, a replaced three-piece family bathroom plus your own enclosed decked patio via private rear access. The property comes with an unexpired lease in excess of 950 years and the loft space is incredibly large for all your storage needs and more.