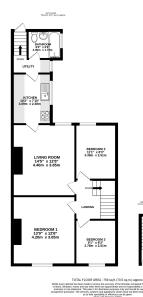

## 35 Deanery Street Offers Over £75,000

🍋 3 🚰 1 🚘 1

- Please Quote Ref: AH0284 For All Enquiries
- First Floor With Substantial Loft Space
- Spacious Living Room
- Re-Fitted Family Bathroom
- Brilliant Internal Proportions
  Well Connected Location

- Period Flat With Own Front Door
- Three Double Bedrooms
- Modern Galley-Style Kitchen With Utility Space
- Own Enclosed Decked Patio Space

Really well proportioned doesn't even cover it. You'll be amazed at just how spacious this property feels once your inside, with its period high ceilings and large footprint, the three double bedrooms & living space are sure to impress you. Presented to a high standard throughout, this first floor flat boasts its own front door, a modern re-fitted kitchen with utility space, a replaced three-piece family bathroom plus your own enclosed decked patio via private rear access. The property comes with an unexpired lease in excess of 950 years and the loft space is incredibly large for all your storage needs and more.