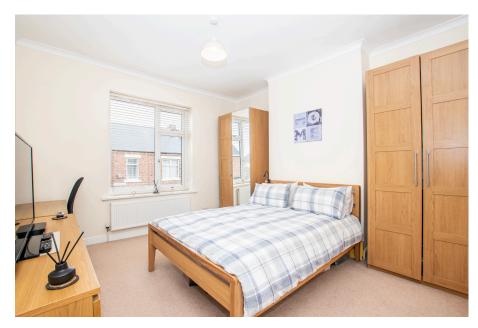

- Period Flat With Own Front Door
- Three Double Bedrooms
- Modern Galley-Style Kitchen With Utility Space
- Own Enclosed Decked Patio Space

Really well proportioned doesn't even cover it. You'll be amazed at just how spacious this property feels once your inside, with its period high ceilings and large footprint, the three double bedrooms & living space are sure to impress you. Presented to a high standard throughout, this first floor flat boasts its own front door, a modern re-fitted kitchen with utility space, a replaced three-piece family bathroom plus your own enclosed decked patio via private rear access. The property comes with an unexpired lease in excess of 950 years and the loft space is incredibly large for all your storage needs and more.