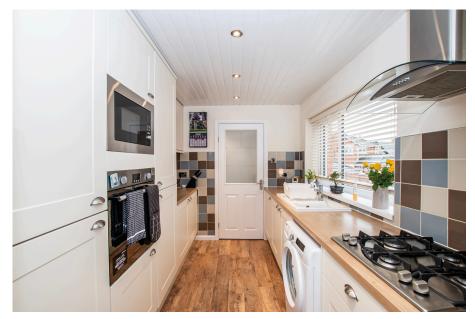

- Period Flat With Own Front Door
- Three Double Bedrooms
- Modern Galley-Style Kitchen With Utility Space
- Own Enclosed Decked Patio Space

Really well proportioned doesn't even cover it. You'll be amazed at just how spacious this property feels once your inside, with its period high ceilings and large footprint, the three double bedrooms & living space are sure to impress you. Presented to a high standard throughout, this first floor flat boasts its own front door, a modern re-fitted kitchen with utility space, a replaced three-piece family bathroom plus your own enclosed decked patio via private rear access. The property comes with an unexpired lease in excess of 950 years and the loft space is incredibly large for all your storage needs and more.