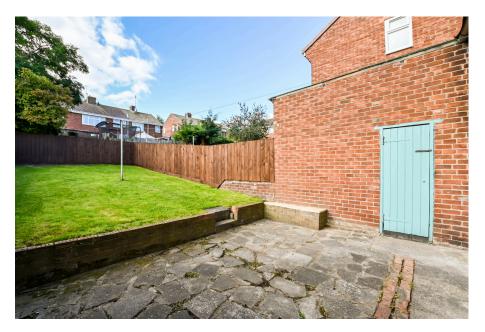

ALISTAIR HARPER EXP UK

@ alistair.harper@exp.uk.com

alistairharper.exp.uk.com

**C** 07813 673 606

- Please Quote Ref: AH0284 For All Enquiries
- · Semi-Detached Home
- · Front Aspect Living Room
- Good-Sized Enclosed South Facing Garden With Brick Built Store
- Good Decorative Order Throughout

- Two Bedrooms
- · Eat-In Kitchen/Diner
- · Utility Space With Garden Access
- · 'Steel Frame Construction'
- · Close To Local Amenities & Riverside Walks

An ideal starter home within this popular residential pocket of Guidepost, offering two good sized bedrooms, great reception/ entertainment space with separate living room & kitchen/ diner that's complimented by a utility room within the original wash-house offering direct garden access. As far as enclosed gardens go, this one is larger than average, predominately laid to lawn and faces due South with an original brick-built garden store. Well presented throughout and set back from the road on an elevated plot, this home is constructed of steel meaning that you'll need to confirm with your financial advisor that your mortgage product is suitable to purchase.