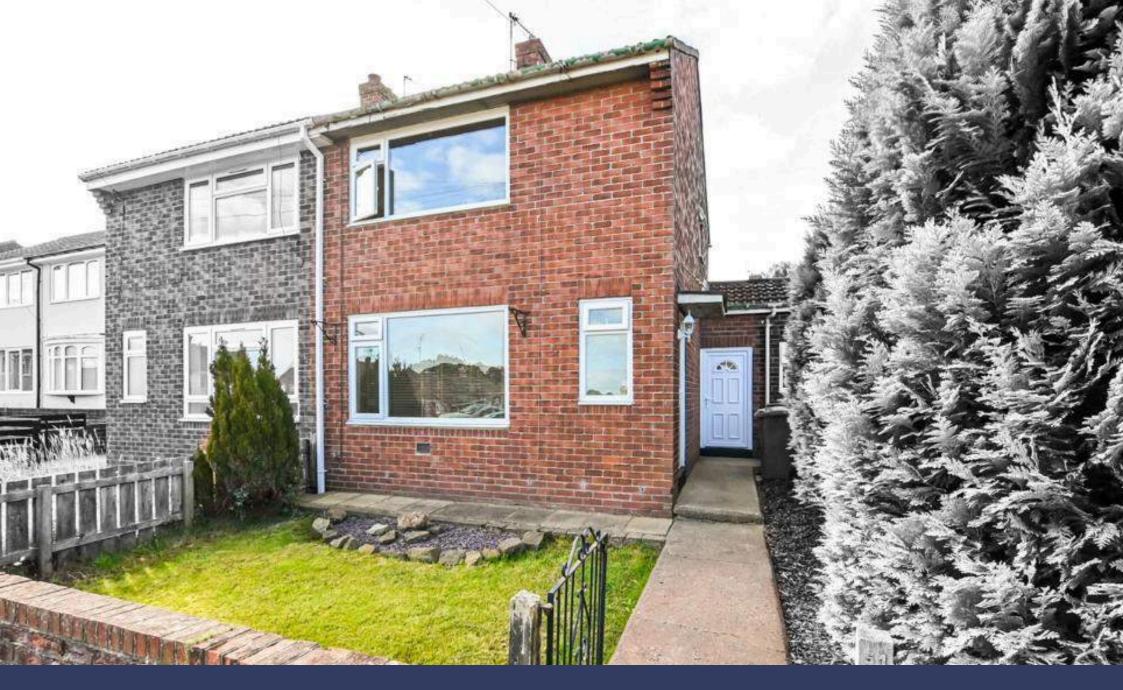

ALISTAIR HARPER EXP UK

@ alistair.harper@exp.uk.com

alistairharper.exp.uk.com

**C** 07813 673 606

- Please Quote Ref: AH0284 For All Enquiries
- · Semi-Detached Home
- · Front Aspect Living Room
- Good-Sized Enclosed South Facing Garden With Brick Built Store
- Good Decorative Order Throughout

- Two Bedrooms
- · Eat-In Kitchen/Diner
- · Utility Space With Garden Access
- · 'Steel Frame Construction'
- · Close To Local Amenities & Riverside Walks

An ideal starter home within this popular residential pocket of Guidepost, offering two good sized bedrooms, great reception/ entertainment space with separate living room & kitchen/ diner that's complimented by a utility room within the original wash-house offering direct garden access. As far as enclosed gardens go, this one is larger than average, predominately laid to lawn and faces due South with an original brick-built garden store. Well presented throughout and set back from the road on an elevated plot, this home is constructed of steel meaning that you'll need to confirm with your financial advisor that your mortgage product is suitable to purchase.