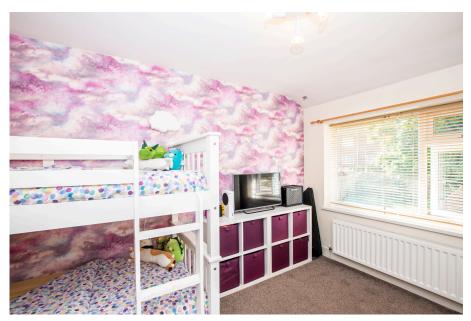

- Two Bedrooms
- · Eat-In Kitchen/Diner
- · Utility Space With Garden Access
- · 'Steel Frame Construction'
- · Close To Local Amenities & Riverside Walks

An ideal starter home within this popular residential pocket of Guidepost, offering two good sized bedrooms, great reception/ entertainment space with separate living room & kitchen/ diner that's complimented by a utility room within the original wash-house offering direct garden access. As far as enclosed gardens go, this one is larger than average, predominately laid to lawn and faces due South with an original brick-built garden store. Well presented throughout and set back from the road on an elevated plot, this home is constructed of steel meaning that you'll need to confirm with your financial advisor that your mortgage product is suitable to purchase.