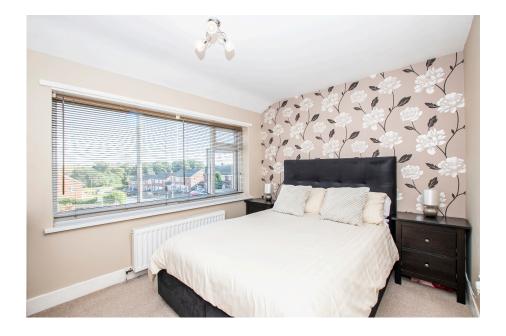

- Two Bedrooms
- · Eat-In Kitchen/Diner
- · Utility Space With Garden Access
- · 'Steel Frame Construction'
- · Close To Local Amenities & Riverside Walks

An ideal starter home within this popular residential pocket of Guidepost, offering two good sized bedrooms, great reception/ entertainment space with separate living room & kitchen/ diner that's complimented by a utility room within the original wash-house offering direct garden access. As far as enclosed gardens go, this one is larger than average, predominately laid to lawn and faces due South with an original brick-built garden store. Well presented throughout and set back from the road on an elevated plot, this home is constructed of steel meaning that you'll need to confirm with your financial advisor that your mortgage product is suitable to purchase.