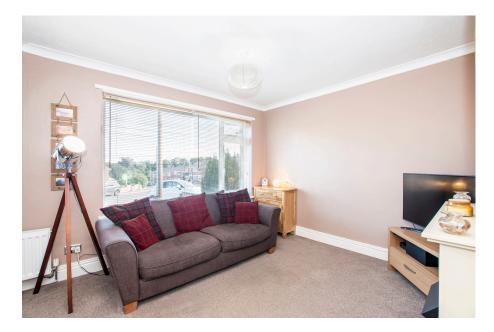

- Two Bedrooms
- · Eat-In Kitchen/Diner
- · Utility Space With Garden Access
- · 'Steel Frame Construction'
- · Close To Local Amenities & Riverside Walks

An ideal starter home within this popular residential pocket of Guidepost, offering two good sized bedrooms, great reception/ entertainment space with separate living room & kitchen/ diner that's complimented by a utility room within the original wash-house offering direct garden access. As far as enclosed gardens go, this one is larger than average, predominately laid to lawn and faces due South with an original brick-built garden store. Well presented throughout and set back from the road on an elevated plot, this home is constructed of steel meaning that you'll need to confirm with your financial advisor that your mortgage product is suitable to purchase.