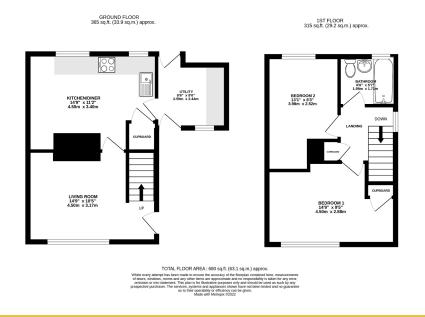

ALISTAIR HARPER EXP UK

@ alistair.harper@exp.uk.com

alistairharper.exp.uk.com

**C** 07813 673 606

- Please Quote Ref: AH0284 For All Enquiries
- · Semi-Detached Home
- · Front Aspect Living Room
- Good-Sized Enclosed South Facing Garden With Brick Built Store
- Good Decorative Order Throughout

- Two Bedrooms
- · Eat-In Kitchen/Diner
- · Utility Space With Garden Access
- · 'Steel Frame Construction'
- · Close To Local Amenities & Riverside Walks

An ideal starter home within this popular residential pocket of Guidepost, offering two good sized bedrooms, great reception/ entertainment space with separate living room & kitchen/ diner that's complimented by a utility room within the original wash-house offering direct garden access. As far as enclosed gardens go, this one is larger than average, predominately laid to lawn and faces due South with an original brick-built garden store. Well presented throughout and set back from the road on an elevated plot, this home is constructed of steel meaning that you'll need to confirm with your financial advisor that your mortgage product is suitable to purchase.