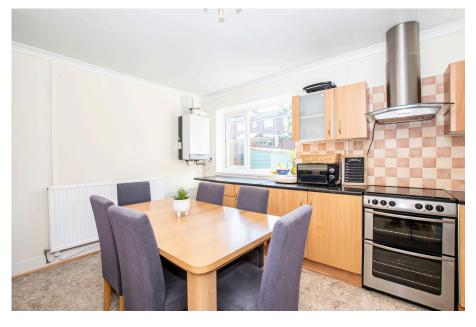

- Two Bedrooms
- · Eat-In Kitchen/Diner
- · Utility Space With Garden Access
- · 'Steel Frame Construction'
- · Close To Local Amenities & Riverside Walks

An ideal starter home within this popular residential pocket of Guidepost, offering two good sized bedrooms, great reception/ entertainment space with separate living room & kitchen/ diner that's complimented by a utility room within the original wash-house offering direct garden access. As far as enclosed gardens go, this one is larger than average, predominately laid to lawn and faces due South with an original brick-built garden store. Well presented throughout and set back from the road on an elevated plot, this home is constructed of steel meaning that you'll need to confirm with your financial advisor that your mortgage product is suitable to purchase.