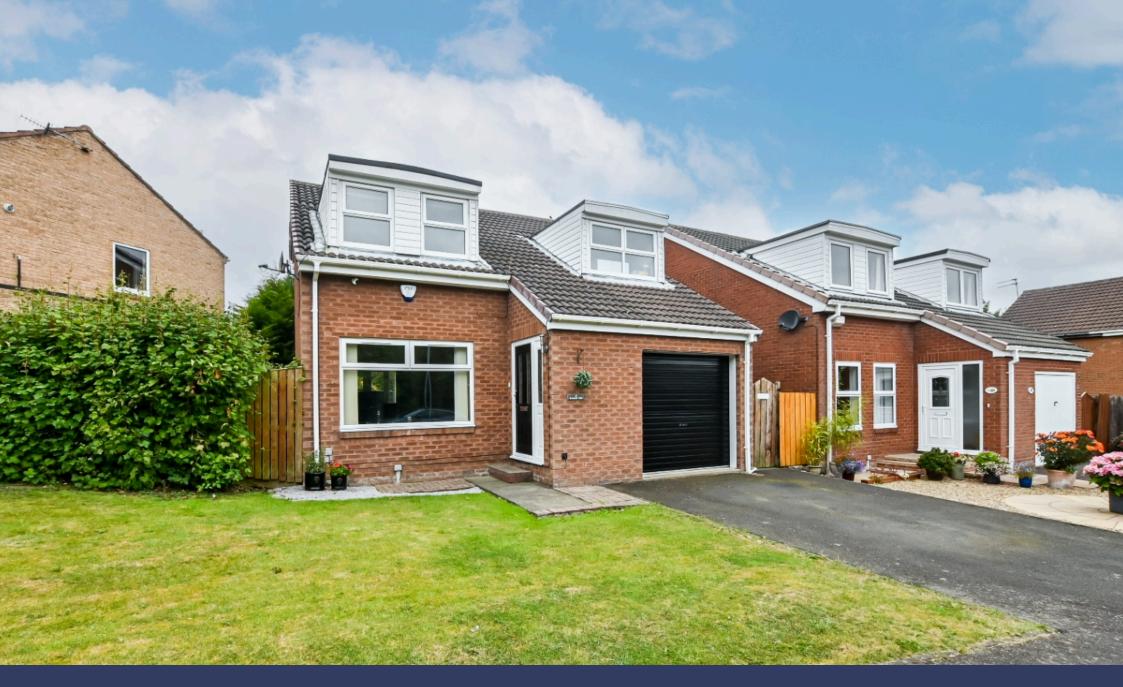

- · Detached Family Home
- Substantial Full Depth Lounge/Dining Room
- Large West Facing Rear Garden With Decked Patio
- · Very Well Presented Throughout

This incredible home comes to market for sale in fantastic decorative order throughout. Fully detached, this ideal family home has a substantial front 2 back lounge dining room (larger than that found is some 4-bedrooms homes) with double door access to your own enclosed West facing garden. A good-sized space with decked patio directly off the dining space. There is a modern kitchen with larder storage and converted utility space to the rear of the original integral garage. At first floor level, you'll find three spacious bedrooms, with the two principle bedrooms being significant in their proportions. There is also a large family bathroom big enough to add a separate shower cubicle if desired. Located within a very strong residential location in the heart of central Bedlington, this home with off street parking to the front, puts you within striking distance of various local amenities and the open green spaces of Gallagher Park.