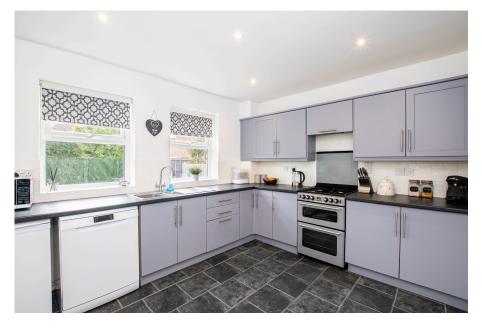

- · Detached Family Home
- Substantial Full Depth Lounge/Dining Room
- Large West Facing Rear Garden With Decked Patio
- · Very Well Presented Throughout

This incredible home comes to market for sale in fantastic decorative order throughout. Fully detached, this ideal family home has a substantial front 2 back lounge dining room (larger than that found is some 4-bedrooms homes) with double door access to your own enclosed West facing garden. A good-sized space with decked patio directly off the dining space. There is a modern kitchen with larder storage and converted utility space to the rear of the original integral garage. At first floor level, you'll find three spacious bedrooms, with the two principle bedrooms being significant in their proportions. There is also a large family bathroom big enough to add a separate shower cubicle if desired. Located within a very strong residential location in the heart of central Bedlington, this home with off street parking to the front, puts you within striking distance of various local amenities and the open green spaces of Gallagher Park.