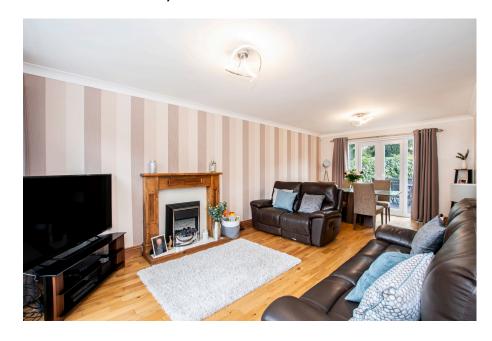

- · Detached Family Home
- Substantial Full Depth Lounge/Dining Room
- Large West Facing Rear Garden With Decked Patio
- · Very Well Presented Throughout

This incredible home comes to market for sale in fantastic decorative order throughout. Fully detached, this ideal family home has a substantial front 2 back lounge dining room (larger than that found is some 4-bedrooms homes) with double door access to your own enclosed West facing garden. A good-sized space with decked patio directly off the dining space. There is a modern kitchen with larder storage and converted utility space to the rear of the original integral garage. At first floor level, you'll find three spacious bedrooms, with the two principle bedrooms being significant in their proportions. There is also a large family bathroom big enough to add a separate shower cubicle if desired. Located within a very strong residential location in the heart of central Bedlington, this home with off street parking to the front, puts you within striking distance of various local amenities and the open green spaces of Gallagher Park.