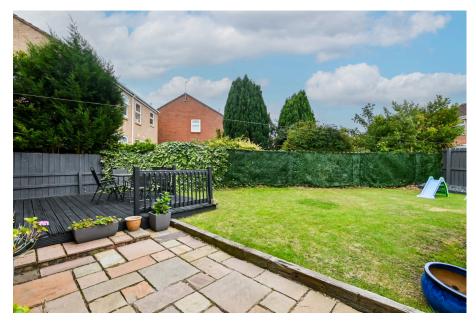

- · Detached Family Home
- Substantial Full Depth Lounge/Dining Room
- Large West Facing Rear Garden With Decked Patio
- · Very Well Presented Throughout

This incredible home comes to market for sale in fantastic decorative order throughout. Fully detached, this ideal family home has a substantial front 2 back lounge dining room (larger than that found is some 4-bedrooms homes) with double door access to your own enclosed West facing garden. A good-sized space with decked patio directly off the dining space. There is a modern kitchen with larder storage and converted utility space to the rear of the original integral garage. At first floor level, you'll find three spacious bedrooms, with the two principle bedrooms being significant in their proportions. There is also a large family bathroom big enough to add a separate shower cubicle if desired. Located within a very strong residential location in the heart of central Bedlington, this home with off street parking to the front, puts you within striking distance of various local amenities and the open green spaces of Gallagher Park.