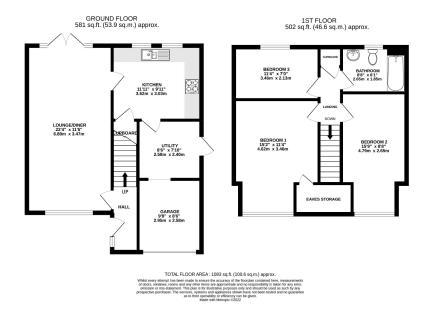

ALISTAIR HARPER EXP UK

@ alistair.harper@exp.uk.com

alistairharper.exp.uk.com

**C** 07813 673 606

- Please Quote Ref: AH0284 For All Enquiries
- Three Spacious Bedrooms
- Spacious Kitchen With Utility Space To Rear Of Garage
- Integral Garage Storage With
  Good-Sized Family Bathroom Off Street Parking to Front
- Brilliant Location

- · Detached Family Home
- Substantial Full Depth Lounge/Dining Room
- Large West Facing Rear Garden With Decked Patio
- · Very Well Presented Throughout

This incredible home comes to market for sale in fantastic decorative order throughout. Fully detached, this ideal family home has a substantial front 2 back lounge dining room (larger than that found is some 4-bedrooms homes) with double door access to your own enclosed West facing garden. A good-sized space with decked patio directly off the dining space. There is a modern kitchen with larder storage and converted utility space to the rear of the original integral garage. At first floor level, you'll find three spacious bedrooms, with the two principle bedrooms being significant in their proportions. There is also a large family bathroom big enough to add a separate shower cubicle if desired. Located within a very strong residential location in the heart of central Bedlington, this home with off street parking to the front, puts you within striking distance of various local amenities and the open green spaces of Gallagher Park.