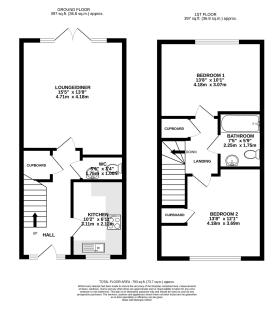

- Two Large Double Bedrooms
- · Modern Kitchen With **Downstairs WC**
- · Ample Storage Cupboards
- · Immaculately Presented Throughout
- · No Onward Chain

It's incredible what you get for your money, with two really spacious double bedrooms, a generous rear aspect lounge room with ample space for a dining table, plus more storage options than you'd expect from a two bedroom starter home with three built in cupboards throughout. The kitchen & bathroom are both modern and very well presented - in fact, this entire home is presented to a very high standard throughout. Furthermore, this modern property, designed & built by Barratt Homes, has a downstairs WC, views of the River Tyne to the South, plus an attractive two-tier garden to the rear with gated side access. This house is fitted with an induction heating unit which is part of the district heating system and supports the sustainable heating initiative set our by the government. You choose the tariff that is right for you & simply pay your energy bills as you would normally.