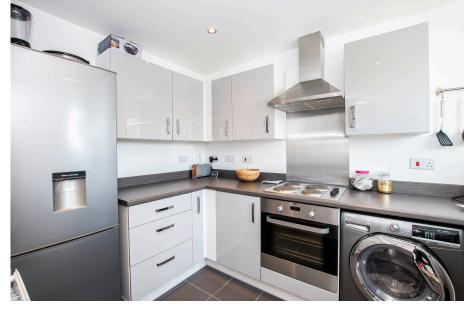

- Two Large Double Bedrooms
- · Modern Kitchen With **Downstairs WC**
- · Ample Storage Cupboards
- · Immaculately Presented Throughout
- · No Onward Chain

It's incredible what you get for your money, with two really spacious double bedrooms, a generous rear aspect lounge room with ample space for a dining table, plus more storage options than you'd expect from a two bedroom starter home with three built in cupboards throughout. The kitchen & bathroom are both modern and very well presented - in fact, this entire home is presented to a very high standard throughout. Furthermore, this modern property, designed & built by Barratt Homes, has a downstairs WC, views of the River Tyne to the South, plus an attractive two-tier garden to the rear with gated side access. This house is fitted with an induction heating unit which is part of the district heating system and supports the sustainable heating initiative set our by the government. You choose the tariff that is right for you & simply pay your energy bills as you would normally.