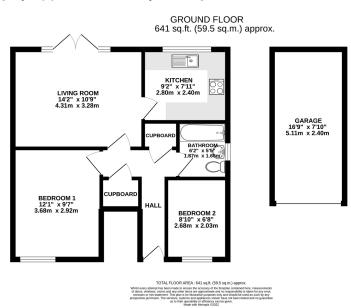

## **13 Arundel Close** Offers Over £40,000

🍋 2 🏪 1 🚘 1

- Please Quote Ref: AH0284
  For All Enquiries
- Well Presented Throughout 0
- Private Front Door
- Close To Upcoming Rail Links

- Two Bedroom Garden Flat
- Own Garage En-Bloc
  - Good-Sized Enclosed Rear Garden
  - Short Lease So Cash Buyers Only!

A well presented ground floor garden flat for sale to 'Cash Buyer Only'.

Offered to market with two bedrooms, a well proportioned living space with direct garden access & own garage, this property has an unexpired lease of 53 years making it un-mortgageable for those looking to purchase. (confirmed lease extension costs are on file). Whether you are taking your first steps on the property ladder or looking for a rental investment opportunity, this property is in a fantastic location for local amenities, transport links and the open green space of Gallagher Park. One of the key attributes of this home is the garden space accessed straight off the lounge. It's been well maintained & works well as an extension to your living space during the Summer months.