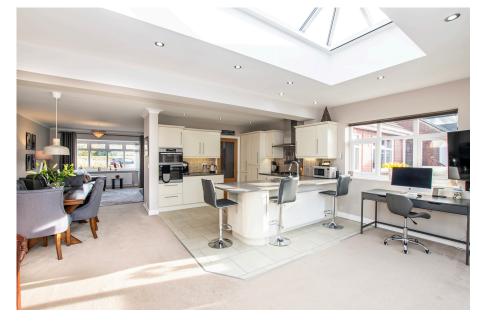

An incredible opportunity has arisen for you to acquire this detached bungalow in the heart of Bedlington town centre. Offered to market in immaculate decorative order throughout, this impressive home has three well proportioned bedrooms, a modern three-piece family bathroom as well as a really spacious open plan living/dining area that includes a well appointed kitchen with breakfast bar as well as a bright & airy sun room with lantern ceiling & double patio door access to your own fantastic West facing landscaped gardens & patio area. This inviting home also has the added benefits of a two car drive way with mature front gardens, an integral garage with utility room and WC beyond, also offering direct garden access. Opportunities to live on this road are few and far between so to get a bungalow here would be double special please call Ali & Laura to confirm an exclusive viewing appointment.