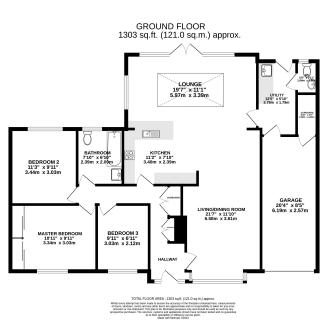

- · Detached Three Bedroom Family Bungalow
- Incredible Open Plan Living/ Dining & Kitchen Area
- **Substantial West Facing** Garden With Large Patio Area
- · Immaculate Condition Throughout
- · Planning Permission In Place For Loft Conversion

An incredible opportunity has arisen for you to acquire this detached bungalow in the heart of Bedlington town centre. Offered to market in immaculate decorative order throughout, this impressive home has three well proportioned bedrooms, a modern three-piece family bathroom as well as a really spacious open plan living/dining area that includes a well appointed kitchen with breakfast bar as well as a bright & airy sun room with lantern ceiling & double patio door access to your own fantastic West facing landscaped gardens & patio area. This inviting home also has the added benefits of a two car drive way with mature front gardens, an integral garage with utility room and WC beyond, also offering direct garden access. Opportunities to live on this road are few and far between so to get a bungalow here would be double special please call Ali & Laura to confirm an exclusive viewing appointment.