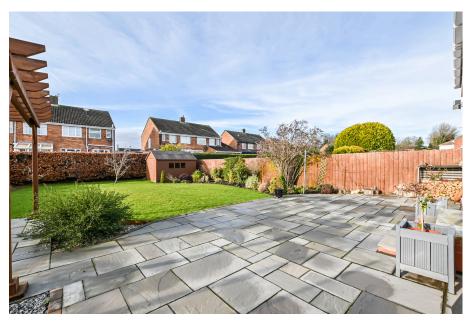

- · Detached Three Bedroom Family Bungalow
- Incredible Open Plan Living/ Dining & Kitchen Area
- **Substantial West Facing** Garden With Large Patio Area
- · Immaculate Condition Throughout
- · Planning Permission In Place For Loft Conversion

An incredible opportunity has arisen for you to acquire this detached bungalow in the heart of Bedlington town centre. Offered to market in immaculate decorative order throughout, this impressive home has three well proportioned bedrooms, a modern three-piece family bathroom as well as a really spacious open plan living/dining area that includes a well appointed kitchen with breakfast bar as well as a bright & airy sun room with lantern ceiling & double patio door access to your own fantastic West facing landscaped gardens & patio area. This inviting home also has the added benefits of a two car drive way with mature front gardens, an integral garage with utility room and WC beyond, also offering direct garden access. Opportunities to live on this road are few and far between so to get a bungalow here would be double special please call Ali & Laura to confirm an exclusive viewing appointment.