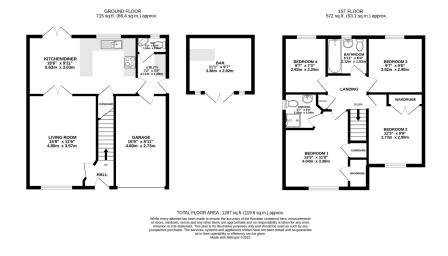

ALISTAIR HARPER EXP UK

@ alistair.harper@exp.uk.com

alistairharper.exp.uk.com

07813 673 606

- Please Quote Ref: AH0284 For All Enquiries
- Modern Family Bathroom & En-Suite Shower Room
- Generous Kitchen/Diner
- Sizeable Low Maintenance Rear Garden With Gated
- Garage

- Four Bedrooms (Two With Built-In Wardrobes)
- Large Front Aspect Living Room
- Utility Room & WC
- · Garden Bar/Home Office (Available Through Separate Access Negotiation)

  • Two Car Driveway & Integral

  • Brilliant Location By Seafront

A beautifully presented family home located in the heart of one of Blyth's most recognised & sought after residential developments. With four spacious bedrooms (the two largest with built-in storage) a family bathroom & ensuite at first floor level along with loft hatch access to a large boarded area for all your storage needs. At ground floor level the space continues with a large front facing living room with double door access to the modern kitchen/dining room. From there you have patio door access to a fantastic low maintenance rear garden within which you have a garden bar ideal for entertaining that also makes for a perfect home office if the need was there. Further benefits include a utility room, a downstairs WC alongside the integrated garage and two car driveway.