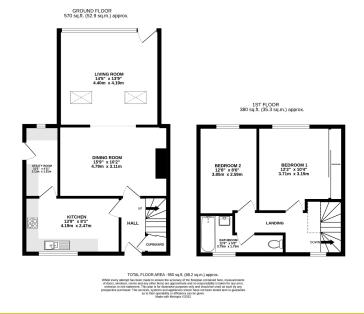

ALISTAIR HARPER EXP UK

@ alistair.harper@exp.uk.com

alistairharper.exp.uk.com

07813 673 606

- Please Quote Ref: AH0284 For All Enquiries
- Two Bedrooms
- Front Aspect Kitchen With Utility Room Offering Side Access To Garden
- Substantial Sun-Soaked Living Space
- Multi-Car Driveway

- Semi-Detached Home
- Upstairs Modern Family Bathroom
- Dining Room With Log Burner
- Good-Sized South Facing Garden
- Popular Residential Road Close To Amenities

A beautifully presented home that you're sure to fall in love with the moment you walk through the door, due in no small part to the fact the current owners have looked after & cared for this property throughout their residency. With incredible extended reception space that includes a separate dining area with log burner for those cold Northumberland winters, a South facing garden for entertaining & enjoying in the Summer months, plus the added benefit of a large driveway to the front for multi-car families and visiting guests. A key bonus not often found within two bedroom homes is the utility room off of the kitchen offering side access to garden. If it's a well located spacious two bedroom home with inviting reception space, fantastically presented from the front door in with the benefit if off street parking and a garden that points the right way, please call Alistair & Laura to confirm a viewing appointment.