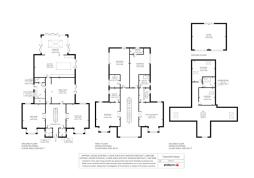

## Tranwell House, Tranwell Woods, Morpeth

£2,000,000

**₾** 6 **₾** 5 **७** 3

- Please Quote AH0284 For All
  Substantial Detached Family **Enquiries** 
  - Residence
- Sought After Rural Location
  New Build Home With 10
  - **Year Building Warranty**
- 6 Bedrooms, 6 Bathrooms, 4 Detached Double Garage **Reception Rooms**
- With Off Street Parking For Multiple Cars
- 'Loxone' Smart Home
- Almost 6000 sqft Of Impressive Internal Space
- · Gardens & Patios To Three Sides
- · Become Part Of An Exclusive Community

Located within one of Northumberland's most prestigious locations, you'll find this striking new build home, offering luxurious and well designed living accommodation over three spacious floors. This impressive double-fronted detached home offers Circa 6000sq ft of internal accommodation which includes six generous bedrooms and six bathrooms, three sizeable reception rooms and occupies a considerable plot with forecourt for several cars, a detached double garage and wrap around garden with patio areas.